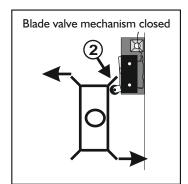

## Mounting the L-shaped aluminium bracket:

Before sticking, clean the mounting surface on the sheet metal wall with methylated spirit.

The aluminium L-bracket must be so placed that the roller on the microswitch (2), is pressed in on the back edge of the closed blade valve mechanism.

NOTE: When the switch is pressed the current is interrupted so that the ventilator only runs when the blade valve is open.

When the correct position has been found only then remove the protective foil (I), from the adhesive surface of the L-shaped mounting bracket to mount it.