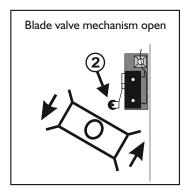

## Mounting the L-shaped aluminium bracket:

Before sticking, clean the mounting surface on the sheet metal wall with methylated spirit.

The aluminium L-bracket must be so placed that the roller on the microswitch (2), is pressed in on the back edge of the closed blade valve mechanism.

NOTE: When the switch is pressed the current is interrupted so that the ventilator only runs when the blade valve is open.

When the correct position has been found only then remove the protective foil (I), from the adhesive surface of the L-shaped mounting bracket to mount it.