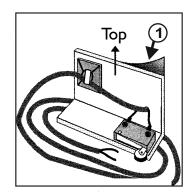

## Mounting the L-shaped aluminium bracket:

SOG®+SOG®II type D for Thetford C400

## Mounting the L-shaped aluminium bracket:

Before sticking, clean the mounting surface on the sheet metal wall with methylated spirit.

The aluminium L-bracket must be so placed that the roller on the microswitch (2), is pressed in on the back edge of the closed blade valve mechanism.