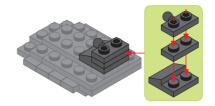

#### Special instructions:

1. For easy replacement of button cell battry CR2032

- 2. To replace the CR2032 button cell battery, please see the 4x4 Motion Activated Power STAX Instruction manual.
- 3. As an upgrade, to avoid using batteries, we recommend replacing the button cell Power STAX with the rechargeable 4x4 Mobile Power STAX (Item# S-11503). You can purchase this from your STAX retailer or directly through our webshop at www.lightstax.eu!