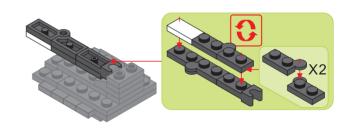

HYBRID - CAT





#### **REGULAR BRICKS**



#### STAX





1-2



1-3



















1-5















1-8



1-9











1-11











1-13





1-14









1-16







1-17











1-19





1-20















1-23





1-24







1-25











# 1-27









1-29







1-31











1-33













1-35





1-36

















1-39



1-40















1-43









1-45







1-47











1-49







1-51





1-53









#### Special instructions:

1. For easy replacement of button cell battry CR2032



- 2. To replace the CR2032 button cell battery, please see the 4x4 Motion Activated Power STAX Instruction manual.
- 3. As an upgrade, to avoid using batteries, we recommend replacing the button cell Power STAX with the rechargeable 4x4 Mobile Power STAX (Item# S-11503). You can purchase this from your STAX retailer or directly through our webshop at www.lightstax.eu!