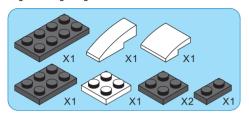

HYBRID - CAT





#### **REGULAR BRICKS**



#### STAX





1-2



1-3



















1-5















1-8



1-9











1-11











1-13





1-14









1-16







1-17











1-19





1-20















1-23





1-24







1-25











# 1-27









1-29







1-31











1-33













1-35





1-36

















1-39



1-40















1-43









1-45







1-47











1-49







1-51





1-53









#### Special instructions:

1. For easy replacement of button cell battry CR2032



- 2. To replace the CR2032 button cell battery, please see the 4x4 Motion Activated Power STAX Instruction manual.
- 3. As an upgrade, to avoid using batteries, we recommend replacing the button cell Power STAX with the rechargeable 4x4 Mobile Power STAX (Item# S-11503). You can purchase this from your STAX retailer or directly through our webshop at www.lightstax.eu!