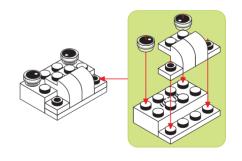

HYBRID - CAT





#### **REGULAR BRICKS**



#### STAX





1-2



1-3



















1-5















1-8



1-9











1-11











1-13





1-14









1-16







1-17











1-19





1-20















1-23





1-24







1-25











# 1-27









1-29







1-31











1-33













1-35





1-36

















1-39



1-40















1-43









1-45







1-47











1-49







1-51





1-53









#### Special instructions:

1. For easy replacement of button cell battry CR2032



- 2. To replace the CR2032 button cell battery, please see the 4x4 Motion Activated Power STAX Instruction manual.
- 3. As an upgrade, to avoid using batteries, we recommend replacing the button cell Power STAX with the rechargeable 4x4 Mobile Power STAX (Item# S-11503). You can purchase this from your STAX retailer or directly through our webshop at www.lightstax.eu!