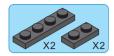

HYBRID - CAT





#### **REGULAR BRICKS**



#### STAX





1-2



1-3



















1-5















1-8



1-9











1-11











1-13





1-14









1-16







1-17











1-19





1-20















1-23





1-24







1-25











# 1-27









1-29







1-31











1-33













1-35





1-36

















1-39



1-40















1-43









1-45







1-47











1-49







1-51





1-53









#### Special instructions:

1. For easy replacement of button cell battry CR2032



- 2. To replace the CR2032 button cell battery, please see the 4x4 Motion Activated Power STAX Instruction manual.
- 3. As an upgrade, to avoid using batteries, we recommend replacing the button cell Power STAX with the rechargeable 4x4 Mobile Power STAX (Item# S-11503). You can purchase this from your STAX retailer or directly through our webshop at www.lightstax.eu!