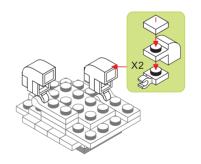

#### Special instructions:

1. For easy replacement of button cell battry CR2032

- 2. To replace the CR2032 button cell battery, please see the 4x4 Motion Activated Power STAX Instruction manual.
- 3. As an upgrade, to avoid using batteries, we recommend replacing the button cell Power STAX with the rechargeable 4x4 Mobile Power STAX (Item# S-11503). You can purchase this from your STAX retailer or directly through our webshop at www.lightstax.eu!