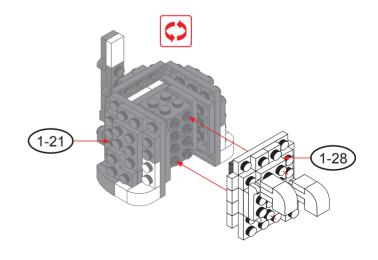

HYBRID - CAT





#### **REGULAR BRICKS**



#### STAX





1-2



1-3



















1-5















1-8



1-9











1-11











1-13





1-14









1-16







1-17











1-19





1-20















1-23





1-24







1-25











# 1-27









1-29







1-31











1-33













1-35





1-36

















1-39



1-40















1-43









1-45







1-47











1-49







1-51





1-53









#### Special instructions:

1. For easy replacement of button cell battry CR2032



- 2. To replace the CR2032 button cell battery, please see the 4x4 Motion Activated Power STAX Instruction manual.
- 3. As an upgrade, to avoid using batteries, we recommend replacing the button cell Power STAX with the rechargeable 4x4 Mobile Power STAX (Item# S-11503). You can purchase this from your STAX retailer or directly through our webshop at www.lightstax.eu!