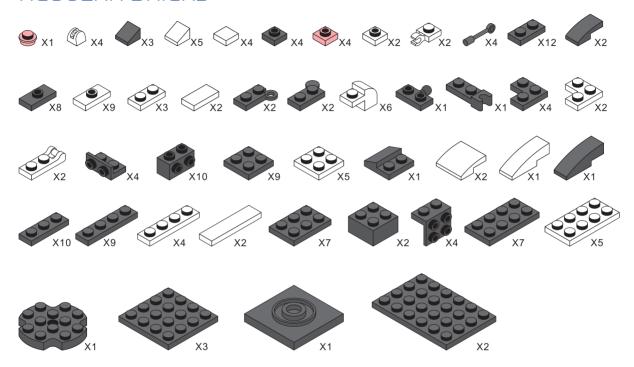

#### **REGULAR BRICKS**

#### STAX

1-2

1-3

1-5

1-8

1-9

1-11

1-13

1-14

1-16

1-17

1-19

1-20

1-23

1-24

1-25

# 1-27

1-29

1-31

1-33

1-35

1-36

1-39

1-40

1-43

1-45

1-47

1-49

1-51

1-53