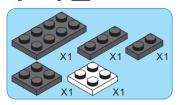

HYBRID - CAT





#### **REGULAR BRICKS**



#### STAX





1-2



1-3



















1-5















1-8



1-9











1-11











1-13





1-14









1-16







1-17











1-19





1-20















1-23





1-24







1-25











# 1-27









1-29







1-31











1-33













1-35





1-36

















1-39



1-40















1-43









1-45







1-47











1-49







1-51





1-53









#### Special instructions:

1. For easy replacement of button cell battry CR2032



- 2. To replace the CR2032 button cell battery, please see the 4x4 Motion Activated Power STAX Instruction manual.
- 3. As an upgrade, to avoid using batteries, we recommend replacing the button cell Power STAX with the rechargeable 4x4 Mobile Power STAX (Item# S-11503). You can purchase this from your STAX retailer or directly through our webshop at www.lightstax.eu!