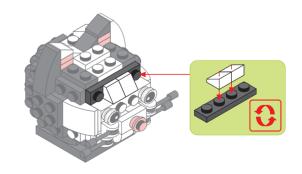

HYBRID - CAT





#### **REGULAR BRICKS**



#### STAX





1-2



1-3



















1-5















1-8



1-9











1-11











1-13





1-14









1-16







1-17











1-19





1-20















1-23





1-24







1-25











# 1-27









1-29







1-31











1-33













1-35





1-36

















1-39



1-40















1-43









1-45







1-47











1-49







1-51





1-53









#### Special instructions:

1. For easy replacement of button cell battry CR2032



- 2. To replace the CR2032 button cell battery, please see the 4x4 Motion Activated Power STAX Instruction manual.
- 3. As an upgrade, to avoid using batteries, we recommend replacing the button cell Power STAX with the rechargeable 4x4 Mobile Power STAX (Item# S-11503). You can purchase this from your STAX retailer or directly through our webshop at www.lightstax.eu!