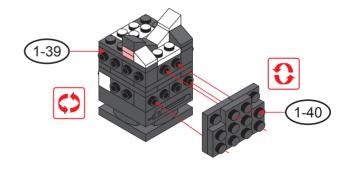

HYBRID - CAT





#### **REGULAR BRICKS**



#### STAX





1-2



1-3



















1-5















1-8



1-9











1-11











1-13





1-14









1-16







1-17











1-19





1-20















1-23





1-24







1-25











# 1-27









1-29







1-31











1-33













1-35





1-36

















1-39



1-40















1-43









1-45







1-47











1-49







1-51





1-53









#### Special instructions:

1. For easy replacement of button cell battry CR2032



- 2. To replace the CR2032 button cell battery, please see the 4x4 Motion Activated Power STAX Instruction manual.
- 3. As an upgrade, to avoid using batteries, we recommend replacing the button cell Power STAX with the rechargeable 4x4 Mobile Power STAX (Item# S-11503). You can purchase this from your STAX retailer or directly through our webshop at www.lightstax.eu!