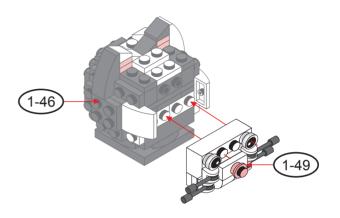

HYBRID - CAT





#### **REGULAR BRICKS**



#### STAX





1-2



1-3



















1-5















1-8



1-9











1-11











1-13





1-14









1-16







1-17











1-19





1-20















1-23





1-24







1-25











# 1-27









1-29







1-31











1-33













1-35





1-36

















1-39



1-40















1-43









1-45







1-47











1-49







1-51





1-53









#### Special instructions:

1. For easy replacement of button cell battry CR2032



- 2. To replace the CR2032 button cell battery, please see the 4x4 Motion Activated Power STAX Instruction manual.
- 3. As an upgrade, to avoid using batteries, we recommend replacing the button cell Power STAX with the rechargeable 4x4 Mobile Power STAX (Item# S-11503). You can purchase this from your STAX retailer or directly through our webshop at www.lightstax.eu!