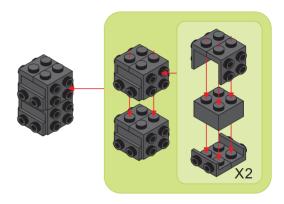

#### STAX

1-2

1-3

1-5

1-8

1-9

1-11

1-13

1-14

1-16

1-17

1-19

1-20

1-23

1-24

1-25