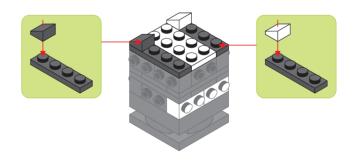

#### STAX

1-2

1-3

1-5

1-8

1-9

1-11

1-13

1-14

1-16

1-17

1-19

1-20

1-23

1-24

1-25