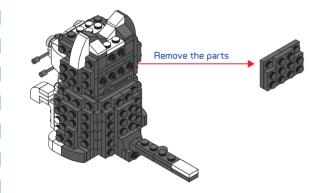

HYBRID - CAT





#### **REGULAR BRICKS**



#### STAX





1-2



1-3



















1-5















1-8



1-9











1-11











1-13





1-14









1-16







1-17











1-19





1-20















1-23





1-24







1-25











# 1-27









1-29







1-31











1-33













1-35





1-36

















1-39



1-40















1-43









1-45







1-47











1-49







1-51





1-53









#### Special instructions:

1. For easy replacement of button cell battry CR2032



- 2. To replace the CR2032 button cell battery, please see the 4x4 Motion Activated Power STAX Instruction manual.
- 3. As an upgrade, to avoid using batteries, we recommend replacing the button cell Power STAX with the rechargeable 4x4 Mobile Power STAX (Item# S-11503). You can purchase this from your STAX retailer or directly through our webshop at www.lightstax.eu!