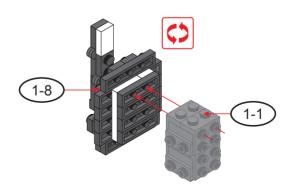

HYBRID - CAT





#### **REGULAR BRICKS**



#### STAX





1-2



1-3



















1-5















1-8



1-9











1-11











1-13





1-14









1-16







1-17











1-19





1-20















1-23





1-24







1-25











# 1-27









1-29







1-31











1-33













1-35





1-36

















1-39



1-40















1-43









1-45







1-47











1-49







1-51





1-53









#### Special instructions:

1. For easy replacement of button cell battry CR2032



- 2. To replace the CR2032 button cell battery, please see the 4x4 Motion Activated Power STAX Instruction manual.
- 3. As an upgrade, to avoid using batteries, we recommend replacing the button cell Power STAX with the rechargeable 4x4 Mobile Power STAX (Item# S-11503). You can purchase this from your STAX retailer or directly through our webshop at www.lightstax.eu!