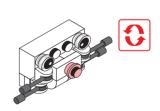

HYBRID - CAT





#### **REGULAR BRICKS**



#### STAX





1-2



1-3



















1-5















1-8



1-9











1-11











1-13





1-14









1-16







1-17











1-19





1-20















1-23





1-24







1-25











# 1-27









1-29







1-31











1-33













1-35





1-36

















1-39



1-40















1-43









1-45







1-47











1-49







1-51





1-53









#### Special instructions:

1. For easy replacement of button cell battry CR2032



- 2. To replace the CR2032 button cell battery, please see the 4x4 Motion Activated Power STAX Instruction manual.
- 3. As an upgrade, to avoid using batteries, we recommend replacing the button cell Power STAX with the rechargeable 4x4 Mobile Power STAX (Item# S-11503). You can purchase this from your STAX retailer or directly through our webshop at www.lightstax.eu!