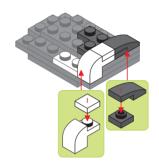

#### Special instructions:

1. For easy replacement of button cell battry CR2032

- 2. To replace the CR2032 button cell battery, please see the 4x4 Motion Activated Power STAX Instruction manual.
- 3. As an upgrade, to avoid using batteries, we recommend replacing the button cell Power STAX with the rechargeable 4x4 Mobile Power STAX (Item# S-11503). You can purchase this from your STAX retailer or directly through our webshop at www.lightstax.eu!