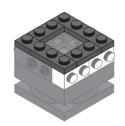

HYBRID - CAT





#### **REGULAR BRICKS**



#### STAX





1-2



1-3



















1-5















1-8



1-9











1-11











1-13





1-14









1-16







1-17











1-19





1-20















1-23





1-24







1-25











# 1-27









1-29







1-31











1-33













1-35





1-36

















1-39



1-40















1-43









1-45







1-47











1-49







1-51





1-53









#### Special instructions:

1. For easy replacement of button cell battry CR2032



- 2. To replace the CR2032 button cell battery, please see the 4x4 Motion Activated Power STAX Instruction manual.
- 3. As an upgrade, to avoid using batteries, we recommend replacing the button cell Power STAX with the rechargeable 4x4 Mobile Power STAX (Item# S-11503). You can purchase this from your STAX retailer or directly through our webshop at www.lightstax.eu!