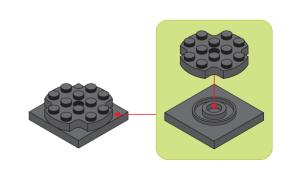

#### Special instructions:

1. For easy replacement of button cell battry CR2032

- 2. To replace the CR2032 button cell battery, please see the 4x4 Motion Activated Power STAX Instruction manual.
- 3. As an upgrade, to avoid using batteries, we recommend replacing the button cell Power STAX with the rechargeable 4x4 Mobile Power STAX (Item# S-11503). You can purchase this from your STAX retailer or directly through our webshop at www.lightstax.eu!