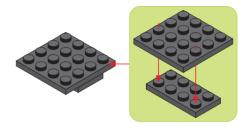

HYBRID - CAT





#### **REGULAR BRICKS**



#### STAX





1-2



1-3



















1-5















1-8



1-9











1-11











1-13





1-14









1-16







1-17











1-19





1-20















1-23





1-24







1-25











# 1-27









1-29







1-31











1-33













1-35





1-36

















1-39



1-40















1-43









1-45







1-47











1-49







1-51





1-53









#### Special instructions:

1. For easy replacement of button cell battry CR2032



- 2. To replace the CR2032 button cell battery, please see the 4x4 Motion Activated Power STAX Instruction manual.
- 3. As an upgrade, to avoid using batteries, we recommend replacing the button cell Power STAX with the rechargeable 4x4 Mobile Power STAX (Item# S-11503). You can purchase this from your STAX retailer or directly through our webshop at www.lightstax.eu!