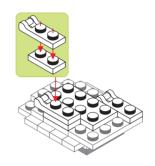

HYBRID - CAT





#### **REGULAR BRICKS**



#### STAX





1-2



1-3



















1-5















1-8



1-9











1-11











1-13





1-14









1-16







1-17











1-19





1-20















1-23





1-24







1-25











# 1-27









1-29







1-31











1-33













1-35





1-36

















1-39



1-40















1-43









1-45







1-47











1-49







1-51





1-53









#### Special instructions:

1. For easy replacement of button cell battry CR2032



- 2. To replace the CR2032 button cell battery, please see the 4x4 Motion Activated Power STAX Instruction manual.
- 3. As an upgrade, to avoid using batteries, we recommend replacing the button cell Power STAX with the rechargeable 4x4 Mobile Power STAX (Item# S-11503). You can purchase this from your STAX retailer or directly through our webshop at www.lightstax.eu!