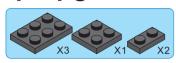

HYBRID - CAT





#### **REGULAR BRICKS**



#### STAX





1-2



1-3



















1-5















1-8



1-9











1-11











1-13





1-14









1-16







1-17











1-19





1-20















1-23





1-24







1-25











# 1-27









1-29







1-31











1-33













1-35





1-36

















1-39



1-40















1-43









1-45







1-47











1-49







1-51





1-53









#### Special instructions:

1. For easy replacement of button cell battry CR2032



- 2. To replace the CR2032 button cell battery, please see the 4x4 Motion Activated Power STAX Instruction manual.
- 3. As an upgrade, to avoid using batteries, we recommend replacing the button cell Power STAX with the rechargeable 4x4 Mobile Power STAX (Item# S-11503). You can purchase this from your STAX retailer or directly through our webshop at www.lightstax.eu!