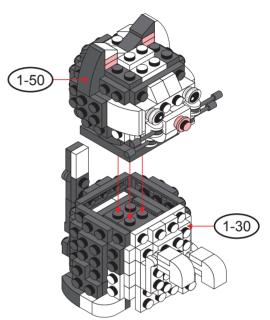

HYBRID - CAT





#### **REGULAR BRICKS**



#### STAX





1-2



1-3



















1-5















1-8



1-9











1-11











1-13





1-14









1-16







1-17











1-19





1-20















1-23





1-24







1-25











# 1-27









1-29







1-31











1-33













1-35





1-36

















1-39



1-40















1-43









1-45







1-47











1-49







1-51





1-53









#### Special instructions:

1. For easy replacement of button cell battry CR2032



- 2. To replace the CR2032 button cell battery, please see the 4x4 Motion Activated Power STAX Instruction manual.
- 3. As an upgrade, to avoid using batteries, we recommend replacing the button cell Power STAX with the rechargeable 4x4 Mobile Power STAX (Item# S-11503). You can purchase this from your STAX retailer or directly through our webshop at www.lightstax.eu!