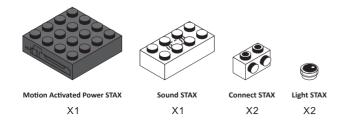

#### STAX

1-2

1-3

1-5

1-8

1-9

1-11

1-13

#### Special instructions:

1. For easy replacement of button cell battry CR2032

- 2. To replace the CR2032 button cell battery, please see the 4x4 Motion Activated Power STAX Instruction manual.
- 3. As an upgrade, to avoid using batteries, we recommend replacing the button cell Power STAX with the rechargeable 4x4 Mobile Power STAX (Item# S-11503). You can purchase this from your STAX retailer or directly through our webshop at www.lightstax.eu!