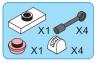

HYBRID - CAT





#### **REGULAR BRICKS**



#### STAX





1-2



1-3



















1-5















1-8



1-9











1-11











1-13





1-14









1-16







1-17











1-19





1-20















1-23





1-24







1-25











# 1-27









1-29







1-31











1-33













1-35





1-36

















1-39



1-40















1-43









1-45







1-47











1-49







1-51





1-53









#### Special instructions:

1. For easy replacement of button cell battry CR2032



- 2. To replace the CR2032 button cell battery, please see the 4x4 Motion Activated Power STAX Instruction manual.
- 3. As an upgrade, to avoid using batteries, we recommend replacing the button cell Power STAX with the rechargeable 4x4 Mobile Power STAX (Item# S-11503). You can purchase this from your STAX retailer or directly through our webshop at www.lightstax.eu!