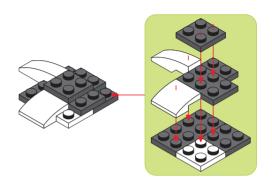

HYBRID - CAT





#### **REGULAR BRICKS**



#### STAX





1-2



1-3



















1-5















1-8



1-9











1-11











1-13





1-14









1-16







1-17











1-19





1-20















1-23





1-24







1-25











# 1-27









1-29







1-31











1-33













1-35





1-36

















1-39



1-40















1-43









1-45







1-47











1-49







1-51





1-53









#### Special instructions:

1. For easy replacement of button cell battry CR2032



- 2. To replace the CR2032 button cell battery, please see the 4x4 Motion Activated Power STAX Instruction manual.
- 3. As an upgrade, to avoid using batteries, we recommend replacing the button cell Power STAX with the rechargeable 4x4 Mobile Power STAX (Item# S-11503). You can purchase this from your STAX retailer or directly through our webshop at www.lightstax.eu!