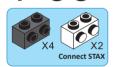

HYBRID - CAT





#### **REGULAR BRICKS**



#### STAX





1-2



1-3



















1-5















1-8



1-9











1-11











1-13





1-14









1-16







1-17











1-19





1-20















1-23





1-24







1-25











# 1-27









1-29







1-31











1-33













1-35





1-36

















1-39



1-40















1-43









1-45







1-47











1-49







1-51





1-53









#### Special instructions:

1. For easy replacement of button cell battry CR2032



- 2. To replace the CR2032 button cell battery, please see the 4x4 Motion Activated Power STAX Instruction manual.
- 3. As an upgrade, to avoid using batteries, we recommend replacing the button cell Power STAX with the rechargeable 4x4 Mobile Power STAX (Item# S-11503). You can purchase this from your STAX retailer or directly through our webshop at www.lightstax.eu!