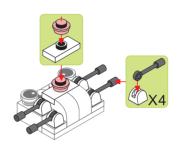

HYBRID - CAT





#### **REGULAR BRICKS**



#### STAX





1-2



1-3



















1-5















1-8



1-9











1-11











1-13





1-14









1-16







1-17











1-19





1-20















1-23





1-24







1-25











# 1-27









1-29







1-31











1-33













1-35





1-36

















1-39



1-40















1-43









1-45







1-47











1-49







1-51





1-53









#### Special instructions:

1. For easy replacement of button cell battry CR2032



- 2. To replace the CR2032 button cell battery, please see the 4x4 Motion Activated Power STAX Instruction manual.
- 3. As an upgrade, to avoid using batteries, we recommend replacing the button cell Power STAX with the rechargeable 4x4 Mobile Power STAX (Item# S-11503). You can purchase this from your STAX retailer or directly through our webshop at www.lightstax.eu!