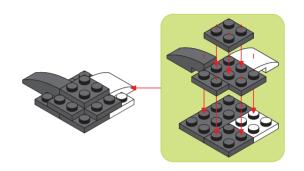

HYBRID - CAT





#### **REGULAR BRICKS**



#### STAX





1-2



1-3



















1-5















1-8



1-9











1-11











1-13





1-14









1-16







1-17











1-19





1-20















1-23





1-24







1-25











# 1-27









1-29







1-31











1-33













1-35





1-36

















1-39



1-40















1-43









1-45







1-47











1-49







1-51





1-53









#### Special instructions:

1. For easy replacement of button cell battry CR2032



- 2. To replace the CR2032 button cell battery, please see the 4x4 Motion Activated Power STAX Instruction manual.
- 3. As an upgrade, to avoid using batteries, we recommend replacing the button cell Power STAX with the rechargeable 4x4 Mobile Power STAX (Item# S-11503). You can purchase this from your STAX retailer or directly through our webshop at www.lightstax.eu!