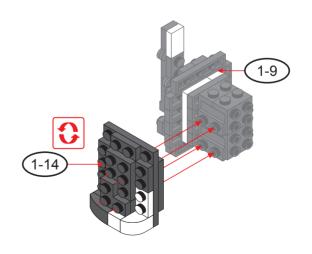

HYBRID - CAT





#### **REGULAR BRICKS**



#### STAX





1-2



1-3



















1-5















1-8



1-9











1-11











1-13





1-14









1-16







1-17











1-19





1-20















1-23





1-24







1-25











# 1-27









1-29







1-31











1-33













1-35





1-36

















1-39



1-40















1-43









1-45







1-47











1-49







1-51





1-53









#### Special instructions:

1. For easy replacement of button cell battry CR2032



- 2. To replace the CR2032 button cell battery, please see the 4x4 Motion Activated Power STAX Instruction manual.
- 3. As an upgrade, to avoid using batteries, we recommend replacing the button cell Power STAX with the rechargeable 4x4 Mobile Power STAX (Item# S-11503). You can purchase this from your STAX retailer or directly through our webshop at www.lightstax.eu!