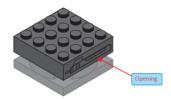

#### Special instructions:

1. For easy replacement of button cell battry CR2032

- 2. To replace the CR2032 button cell battery, please see the 4x4 Motion Activated Power STAX Instruction manual.
- 3. As an upgrade, to avoid using batteries, we recommend replacing the button cell Power STAX with the rechargeable 4x4 Mobile Power STAX (Item# S-11503). You can purchase this from your STAX retailer or directly through our webshop at www.lightstax.eu!