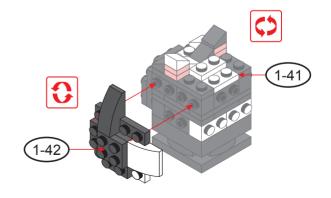

HYBRID - CAT





#### **REGULAR BRICKS**



#### STAX





1-2



1-3



















1-5















1-8



1-9











1-11











1-13





1-14









1-16







1-17











1-19





1-20















1-23





1-24







1-25











# 1-27









1-29







1-31











1-33













1-35





1-36

















1-39



1-40















1-43









1-45







1-47











1-49







1-51





1-53









#### Special instructions:

1. For easy replacement of button cell battry CR2032



- 2. To replace the CR2032 button cell battery, please see the 4x4 Motion Activated Power STAX Instruction manual.
- 3. As an upgrade, to avoid using batteries, we recommend replacing the button cell Power STAX with the rechargeable 4x4 Mobile Power STAX (Item# S-11503). You can purchase this from your STAX retailer or directly through our webshop at www.lightstax.eu!