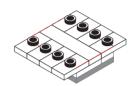

HYBRID - CAT





#### **REGULAR BRICKS**



#### STAX





1-2



1-3



















1-5















1-8



1-9











1-11











1-13





1-14









1-16







1-17











1-19





1-20















1-23





1-24







1-25











# 1-27









1-29







1-31











1-33













1-35





1-36

















1-39



1-40















1-43









1-45







1-47











1-49







1-51





1-53









#### Special instructions:

1. For easy replacement of button cell battry CR2032



- 2. To replace the CR2032 button cell battery, please see the 4x4 Motion Activated Power STAX Instruction manual.
- 3. As an upgrade, to avoid using batteries, we recommend replacing the button cell Power STAX with the rechargeable 4x4 Mobile Power STAX (Item# S-11503). You can purchase this from your STAX retailer or directly through our webshop at www.lightstax.eu!