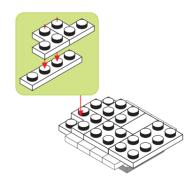

HYBRID - CAT





#### **REGULAR BRICKS**



#### STAX





1-2



1-3



















1-5















1-8



1-9











1-11











1-13





1-14









1-16







1-17











1-19





1-20















1-23





1-24







1-25











# 1-27









1-29







1-31











1-33













1-35





1-36

















1-39



1-40















1-43









1-45







1-47











1-49







1-51





1-53









#### Special instructions:

1. For easy replacement of button cell battry CR2032



- 2. To replace the CR2032 button cell battery, please see the 4x4 Motion Activated Power STAX Instruction manual.
- 3. As an upgrade, to avoid using batteries, we recommend replacing the button cell Power STAX with the rechargeable 4x4 Mobile Power STAX (Item# S-11503). You can purchase this from your STAX retailer or directly through our webshop at www.lightstax.eu!