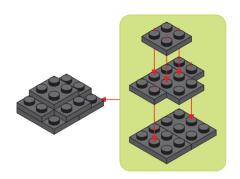

HYBRID - CAT





#### **REGULAR BRICKS**



#### STAX





1-2



1-3



















1-5















1-8



1-9











1-11











1-13





1-14









1-16







1-17











1-19





1-20















1-23





1-24







1-25











# 1-27









1-29







1-31











1-33













1-35





1-36

















1-39



1-40















1-43









1-45







1-47











1-49







1-51





1-53









#### Special instructions:

1. For easy replacement of button cell battry CR2032



- 2. To replace the CR2032 button cell battery, please see the 4x4 Motion Activated Power STAX Instruction manual.
- 3. As an upgrade, to avoid using batteries, we recommend replacing the button cell Power STAX with the rechargeable 4x4 Mobile Power STAX (Item# S-11503). You can purchase this from your STAX retailer or directly through our webshop at www.lightstax.eu!