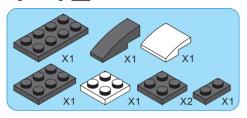

HYBRID - CAT





#### **REGULAR BRICKS**



#### STAX





1-2



1-3



















1-5















1-8



1-9











1-11











1-13





1-14









1-16







1-17











1-19





1-20















1-23





1-24







1-25











# 1-27









1-29







1-31











1-33













1-35





1-36

















1-39



1-40















1-43









1-45







1-47











1-49







1-51





1-53









#### Special instructions:

1. For easy replacement of button cell battry CR2032



- 2. To replace the CR2032 button cell battery, please see the 4x4 Motion Activated Power STAX Instruction manual.
- 3. As an upgrade, to avoid using batteries, we recommend replacing the button cell Power STAX with the rechargeable 4x4 Mobile Power STAX (Item# S-11503). You can purchase this from your STAX retailer or directly through our webshop at www.lightstax.eu!