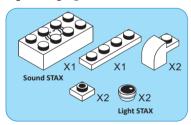

#### Special instructions:

1. For easy replacement of button cell battry CR2032

- 2. To replace the CR2032 button cell battery, please see the 4x4 Motion Activated Power STAX Instruction manual.
- 3. As an upgrade, to avoid using batteries, we recommend replacing the button cell Power STAX with the rechargeable 4x4 Mobile Power STAX (Item# S-11503). You can purchase this from your STAX retailer or directly through our webshop at www.lightstax.eu!