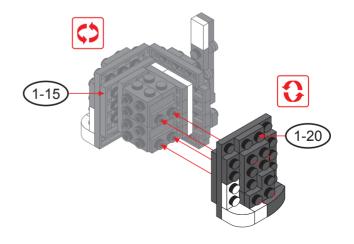

HYBRID - CAT





#### **REGULAR BRICKS**



#### STAX





1-2



1-3



















1-5















1-8



1-9











1-11











1-13





1-14









1-16







1-17











1-19





1-20















1-23





1-24







1-25











# 1-27









1-29







1-31











1-33













1-35





1-36

















1-39



1-40















1-43









1-45







1-47











1-49







1-51





1-53









#### Special instructions:

1. For easy replacement of button cell battry CR2032



- 2. To replace the CR2032 button cell battery, please see the 4x4 Motion Activated Power STAX Instruction manual.
- 3. As an upgrade, to avoid using batteries, we recommend replacing the button cell Power STAX with the rechargeable 4x4 Mobile Power STAX (Item# S-11503). You can purchase this from your STAX retailer or directly through our webshop at www.lightstax.eu!