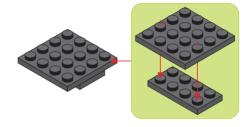

HYBRID - CAT





#### **REGULAR BRICKS**



#### STAX





1-2



1-3



















1-5















1-8



1-9











1-11











1-13





1-14









1-16







1-17











1-19





1-20















1-23





1-24







1-25











# 1-27









1-29







1-31











1-33













1-35





1-36

















1-39



1-40















1-43









1-45







1-47











1-49







1-51





1-53









#### Special instructions:

1. For easy replacement of button cell battry CR2032



- 2. To replace the CR2032 button cell battery, please see the 4x4 Motion Activated Power STAX Instruction manual.
- 3. As an upgrade, to avoid using batteries, we recommend replacing the button cell Power STAX with the rechargeable 4x4 Mobile Power STAX (Item# S-11503). You can purchase this from your STAX retailer or directly through our webshop at www.lightstax.eu!