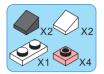

HYBRID - CAT





#### **REGULAR BRICKS**



#### STAX





1-2



1-3



















1-5















1-8



1-9











1-11











1-13





1-14









1-16







1-17











1-19





1-20















1-23





1-24







1-25











# 1-27









1-29







1-31











1-33













1-35





1-36

















1-39



1-40















1-43









1-45







1-47











1-49







1-51





1-53









#### Special instructions:

1. For easy replacement of button cell battry CR2032



- 2. To replace the CR2032 button cell battery, please see the 4x4 Motion Activated Power STAX Instruction manual.
- 3. As an upgrade, to avoid using batteries, we recommend replacing the button cell Power STAX with the rechargeable 4x4 Mobile Power STAX (Item# S-11503). You can purchase this from your STAX retailer or directly through our webshop at www.lightstax.eu!