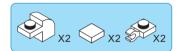

HYBRID - CAT





#### **REGULAR BRICKS**



#### STAX





1-2



1-3



















1-5















1-8



1-9











1-11











1-13





1-14









1-16







1-17











1-19





1-20















1-23





1-24







1-25











# 1-27









1-29







1-31











1-33













1-35





1-36

















1-39



1-40















1-43









1-45







1-47











1-49







1-51





1-53









#### Special instructions:

1. For easy replacement of button cell battry CR2032



- 2. To replace the CR2032 button cell battery, please see the 4x4 Motion Activated Power STAX Instruction manual.
- 3. As an upgrade, to avoid using batteries, we recommend replacing the button cell Power STAX with the rechargeable 4x4 Mobile Power STAX (Item# S-11503). You can purchase this from your STAX retailer or directly through our webshop at www.lightstax.eu!