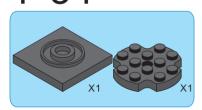

#### Special instructions:

1. For easy replacement of button cell battry CR2032

- 2. To replace the CR2032 button cell battery, please see the 4x4 Motion Activated Power STAX Instruction manual.
- 3. As an upgrade, to avoid using batteries, we recommend replacing the button cell Power STAX with the rechargeable 4x4 Mobile Power STAX (Item# S-11503). You can purchase this from your STAX retailer or directly through our webshop at www.lightstax.eu!