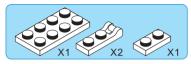

HYBRID - CAT





#### **REGULAR BRICKS**



#### STAX





1-2



1-3



















1-5















1-8



1-9











1-11











1-13





1-14









1-16







1-17











1-19





1-20















1-23





1-24







1-25











# 1-27









1-29







1-31











1-33













1-35





1-36

















1-39



1-40















1-43









1-45







1-47











1-49







1-51





1-53









#### Special instructions:

1. For easy replacement of button cell battry CR2032



- 2. To replace the CR2032 button cell battery, please see the 4x4 Motion Activated Power STAX Instruction manual.
- 3. As an upgrade, to avoid using batteries, we recommend replacing the button cell Power STAX with the rechargeable 4x4 Mobile Power STAX (Item# S-11503). You can purchase this from your STAX retailer or directly through our webshop at www.lightstax.eu!