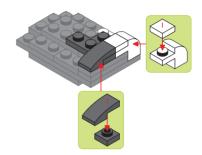

#### Special instructions:

1. For easy replacement of button cell battry CR2032

- 2. To replace the CR2032 button cell battery, please see the 4x4 Motion Activated Power STAX Instruction manual.
- 3. As an upgrade, to avoid using batteries, we recommend replacing the button cell Power STAX with the rechargeable 4x4 Mobile Power STAX (Item# S-11503). You can purchase this from your STAX retailer or directly through our webshop at www.lightstax.eu!