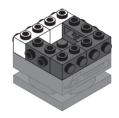

HYBRID - CAT





#### **REGULAR BRICKS**



#### STAX





1-2



1-3



















1-5















1-8



1-9











1-11











1-13





1-14









1-16







1-17











1-19





1-20















1-23





1-24







1-25











# 1-27









1-29







1-31











1-33













1-35





1-36

















1-39



1-40















1-43









1-45







1-47











1-49







1-51





1-53









#### Special instructions:

1. For easy replacement of button cell battry CR2032



- 2. To replace the CR2032 button cell battery, please see the 4x4 Motion Activated Power STAX Instruction manual.
- 3. As an upgrade, to avoid using batteries, we recommend replacing the button cell Power STAX with the rechargeable 4x4 Mobile Power STAX (Item# S-11503). You can purchase this from your STAX retailer or directly through our webshop at www.lightstax.eu!