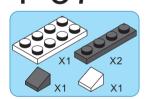

HYBRID - CAT





#### **REGULAR BRICKS**



#### STAX





1-2



1-3



















1-5















1-8



1-9











1-11











1-13





1-14









1-16







1-17











1-19





1-20















1-23





1-24







1-25











# 1-27









1-29







1-31











1-33













1-35





1-36

















1-39



1-40















1-43









1-45







1-47











1-49







1-51





1-53









#### Special instructions:

1. For easy replacement of button cell battry CR2032



- 2. To replace the CR2032 button cell battery, please see the 4x4 Motion Activated Power STAX Instruction manual.
- 3. As an upgrade, to avoid using batteries, we recommend replacing the button cell Power STAX with the rechargeable 4x4 Mobile Power STAX (Item# S-11503). You can purchase this from your STAX retailer or directly through our webshop at www.lightstax.eu!