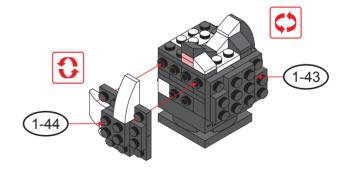

HYBRID - CAT





#### **REGULAR BRICKS**



#### STAX





1-2



1-3



















1-5















1-8



1-9











1-11











1-13





1-14









1-16







1-17











1-19





1-20















1-23





1-24







1-25











# 1-27









1-29







1-31











1-33













1-35





1-36

















1-39



1-40















1-43









1-45







1-47











1-49







1-51





1-53









#### Special instructions:

1. For easy replacement of button cell battry CR2032



- 2. To replace the CR2032 button cell battery, please see the 4x4 Motion Activated Power STAX Instruction manual.
- 3. As an upgrade, to avoid using batteries, we recommend replacing the button cell Power STAX with the rechargeable 4x4 Mobile Power STAX (Item# S-11503). You can purchase this from your STAX retailer or directly through our webshop at www.lightstax.eu!