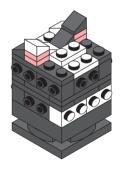

HYBRID - CAT





#### **REGULAR BRICKS**



#### STAX





1-2



1-3



















1-5















1-8



1-9











1-11











1-13





1-14









1-16







1-17











1-19





1-20















1-23





1-24







1-25











# 1-27









1-29







1-31











1-33













1-35





1-36

















1-39



1-40















1-43









1-45







1-47











1-49







1-51





1-53









#### Special instructions:

1. For easy replacement of button cell battry CR2032



- 2. To replace the CR2032 button cell battery, please see the 4x4 Motion Activated Power STAX Instruction manual.
- 3. As an upgrade, to avoid using batteries, we recommend replacing the button cell Power STAX with the rechargeable 4x4 Mobile Power STAX (Item# S-11503). You can purchase this from your STAX retailer or directly through our webshop at www.lightstax.eu!