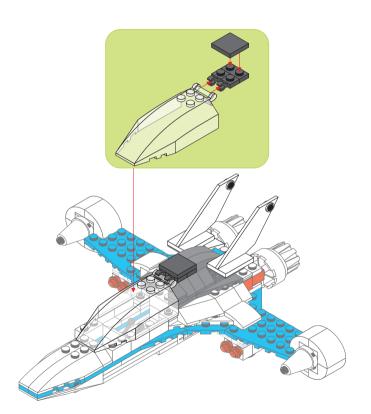

## Special instructions:

I. To replace the CR2032 button cell battery, please see the 4x4 Motion Activated Power STAX Instruction
manual.

2. As an upgrade, to avoid using batteries, we recommend replacing the button cell Power STAX with the rechargeable 4x4 Mobile Power STAX (Item# S-11503). You can purchase this from your STAX retailer or directly through our webshop at www.lightstax.eu!















Refer to www.lightstax.eu for digital building instructions, STAX news and more STAX products! 3









1-26



4 **30820 JETLINER** 

Refer to www.lightstax.eu for digital building instructions, STAX news and more STAX products! 17

































1-9



























1-13



1-14