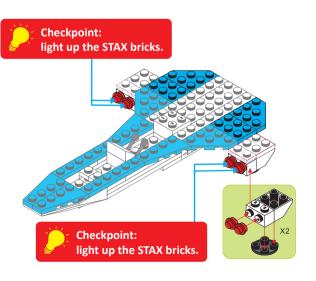

## Special instructions:

I. To replace the CR2032 button cell battery, please see the 4x4 Motion Activated Power STAX Instruction
manual.

2. As an upgrade, to avoid using batteries, we recommend replacing the button cell Power STAX with the rechargeable 4x4 Mobile Power STAX (Item# S-11503). You can purchase this from your STAX retailer or directly through our webshop at www.lightstax.eu!















Refer to www.lightstax.eu for digital building instructions, STAX news and more STAX products! 3









1-26



4 **30820 JETLINER** 

Refer to www.lightstax.eu for digital building instructions, STAX news and more STAX products! 17

































1-9



























1-13



1-14