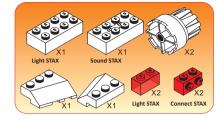

## Special instructions:

I. To replace the CR2032 button cell battery, please see the 4x4 Motion Activated Power STAX Instruction
manual.

2. As an upgrade, to avoid using batteries, we recommend replacing the button cell Power STAX with the rechargeable 4x4 Mobile Power STAX (Item# S-11503). You can purchase this from your STAX retailer or directly through our webshop at www.lightstax.eu!















Refer to www.lightstax.eu for digital building instructions, STAX news and more STAX products! 3









1-26



4 **30820 JETLINER** 

Refer to www.lightstax.eu for digital building instructions, STAX news and more STAX products! 17

































1-9



























1-13



1-14