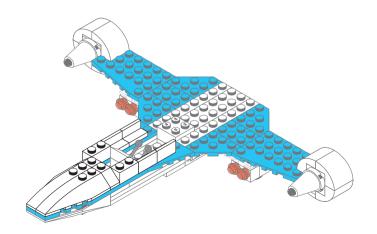

## Special instructions:

I. To replace the CR2032 button cell battery, please see the 4x4 Motion Activated Power STAX Instruction
manual.

2. As an upgrade, to avoid using batteries, we recommend replacing the button cell Power STAX with the rechargeable 4x4 Mobile Power STAX (Item# S-11503). You can purchase this from your STAX retailer or directly through our webshop at www.lightstax.eu!















Refer to www.lightstax.eu for digital building instructions, STAX news and more STAX products! 3









1-26



4 **30820 JETLINER** 

Refer to www.lightstax.eu for digital building instructions, STAX news and more STAX products! 17

































1-9



























1-13



1-14