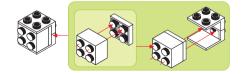

## Special instructions:

I. To replace the CR2032 button cell battery, please see the 4x4 Motion Activated Power STAX Instruction
manual.

2. As an upgrade, to avoid using batteries, we recommend replacing the button cell Power STAX with the rechargeable 4x4 Mobile Power STAX (Item# S-11503). You can purchase this from your STAX retailer or directly through our webshop at www.lightstax.eu!















Refer to www.lightstax.eu for digital building instructions, STAX news and more STAX products! 3









1-26



4 **30820 JETLINER** 

Refer to www.lightstax.eu for digital building instructions, STAX news and more STAX products! 17

































1-9



























1-13



1-14