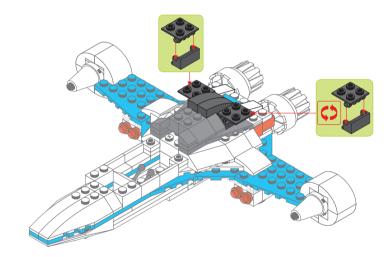

## Special instructions:

I. To replace the CR2032 button cell battery, please see the 4x4 Motion Activated Power STAX Instruction
manual.

2. As an upgrade, to avoid using batteries, we recommend replacing the button cell Power STAX with the rechargeable 4x4 Mobile Power STAX (Item# S-11503). You can purchase this from your STAX retailer or directly through our webshop at www.lightstax.eu!















Refer to www.lightstax.eu for digital building instructions, STAX news and more STAX products! 3









1-26



4 **30820 JETLINER** 

Refer to www.lightstax.eu for digital building instructions, STAX news and more STAX products! 17

































1-9



























1-13



1-14