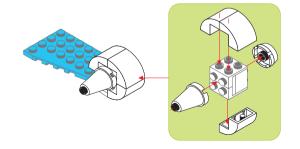

## Special instructions:

I. To replace the CR2032 button cell battery, please see the 4x4 Motion Activated Power STAX Instruction
manual.

2. As an upgrade, to avoid using batteries, we recommend replacing the button cell Power STAX with the rechargeable 4x4 Mobile Power STAX (Item# S-11503). You can purchase this from your STAX retailer or directly through our webshop at www.lightstax.eu!















Refer to www.lightstax.eu for digital building instructions, STAX news and more STAX products! 3









1-26



4 **30820 JETLINER** 

Refer to www.lightstax.eu for digital building instructions, STAX news and more STAX products! 17

































1-9



























1-13



1-14