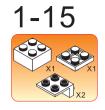

## Special instructions:

I. To replace the CR2032 button cell battery, please see the 4x4 Motion Activated Power STAX Instruction
manual.

2. As an upgrade, to avoid using batteries, we recommend replacing the button cell Power STAX with the rechargeable 4x4 Mobile Power STAX (Item# S-11503). You can purchase this from your STAX retailer or directly through our webshop at www.lightstax.eu!















Refer to www.lightstax.eu for digital building instructions, STAX news and more STAX products! 3









1-26



4 **30820 JETLINER** 

Refer to www.lightstax.eu for digital building instructions, STAX news and more STAX products! 17

































1-9



























1-13



1-14