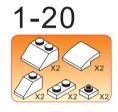

## Special instructions:

I. To replace the CR2032 button cell battery, please see the 4x4 Motion Activated Power STAX Instruction
manual.

2. As an upgrade, to avoid using batteries, we recommend replacing the button cell Power STAX with the rechargeable 4x4 Mobile Power STAX (Item# S-11503). You can purchase this from your STAX retailer or directly through our webshop at www.lightstax.eu!















Refer to www.lightstax.eu for digital building instructions, STAX news and more STAX products! 3









1-26



4 **30820 JETLINER** 

Refer to www.lightstax.eu for digital building instructions, STAX news and more STAX products! 17

































1-9



























1-13



1-14