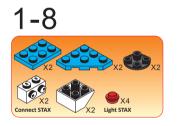

## Special instructions:

I. To replace the CR2032 button cell battery, please see the 4x4 Motion Activated Power STAX Instruction
manual.

2. As an upgrade, to avoid using batteries, we recommend replacing the button cell Power STAX with the rechargeable 4x4 Mobile Power STAX (Item# S-11503). You can purchase this from your STAX retailer or directly through our webshop at www.lightstax.eu!















Refer to www.lightstax.eu for digital building instructions, STAX news and more STAX products! 3









1-26



4 **30820 JETLINER** 

Refer to www.lightstax.eu for digital building instructions, STAX news and more STAX products! 17

































1-9



























1-13



1-14