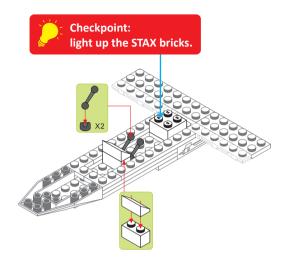

## Special instructions:

I. To replace the CR2032 button cell battery, please see the 4x4 Motion Activated Power STAX Instruction
manual.

2. As an upgrade, to avoid using batteries, we recommend replacing the button cell Power STAX with the rechargeable 4x4 Mobile Power STAX (Item# S-11503). You can purchase this from your STAX retailer or directly through our webshop at www.lightstax.eu!















Refer to www.lightstax.eu for digital building instructions, STAX news and more STAX products! 3









1-26



4 **30820 JETLINER** 

Refer to www.lightstax.eu for digital building instructions, STAX news and more STAX products! 17

































1-9



























1-13



1-14