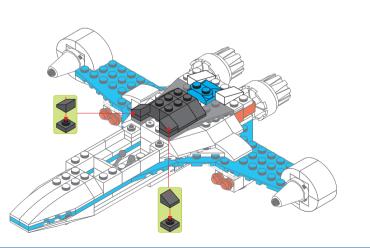

## Special instructions:

I. To replace the CR2032 button cell battery, please see the 4x4 Motion Activated Power STAX Instruction
manual.

2. As an upgrade, to avoid using batteries, we recommend replacing the button cell Power STAX with the rechargeable 4x4 Mobile Power STAX (Item# S-11503). You can purchase this from your STAX retailer or directly through our webshop at www.lightstax.eu!















Refer to www.lightstax.eu for digital building instructions, STAX news and more STAX products! 3









1-26



4 **30820 JETLINER** 

Refer to www.lightstax.eu for digital building instructions, STAX news and more STAX products! 17

































1-9



























1-13



1-14