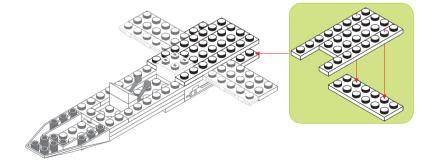

## Special instructions:

I. To replace the CR2032 button cell battery, please see the 4x4 Motion Activated Power STAX Instruction
manual.

2. As an upgrade, to avoid using batteries, we recommend replacing the button cell Power STAX with the rechargeable 4x4 Mobile Power STAX (Item# S-11503). You can purchase this from your STAX retailer or directly through our webshop at www.lightstax.eu!















Refer to www.lightstax.eu for digital building instructions, STAX news and more STAX products! 3









1-26



4 **30820 JETLINER** 

Refer to www.lightstax.eu for digital building instructions, STAX news and more STAX products! 17

































1-9



























1-13



1-14