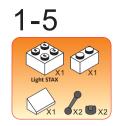

## Special instructions:

I. To replace the CR2032 button cell battery, please see the 4x4 Motion Activated Power STAX Instruction
manual.

2. As an upgrade, to avoid using batteries, we recommend replacing the button cell Power STAX with the rechargeable 4x4 Mobile Power STAX (Item# S-11503). You can purchase this from your STAX retailer or directly through our webshop at www.lightstax.eu!















Refer to www.lightstax.eu for digital building instructions, STAX news and more STAX products! 3









1-26



4 **30820 JETLINER** 

Refer to www.lightstax.eu for digital building instructions, STAX news and more STAX products! 17

































1-9



























1-13



1-14