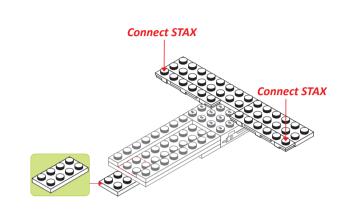

## Special instructions:

I. To replace the CR2032 button cell battery, please see the 4x4 Motion Activated Power STAX Instruction
manual.

2. As an upgrade, to avoid using batteries, we recommend replacing the button cell Power STAX with the rechargeable 4x4 Mobile Power STAX (Item# S-11503). You can purchase this from your STAX retailer or directly through our webshop at www.lightstax.eu!















Refer to www.lightstax.eu for digital building instructions, STAX news and more STAX products! 3









1-26



4 **30820 JETLINER** 

Refer to www.lightstax.eu for digital building instructions, STAX news and more STAX products! 17

































1-9



























1-13



1-14