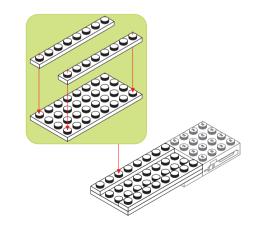

## Special instructions:

I. To replace the CR2032 button cell battery, please see the 4x4 Motion Activated Power STAX Instruction
manual.

2. As an upgrade, to avoid using batteries, we recommend replacing the button cell Power STAX with the rechargeable 4x4 Mobile Power STAX (Item# S-11503). You can purchase this from your STAX retailer or directly through our webshop at www.lightstax.eu!















Refer to www.lightstax.eu for digital building instructions, STAX news and more STAX products! 3









1-26



4 **30820 JETLINER** 

Refer to www.lightstax.eu for digital building instructions, STAX news and more STAX products! 17

































1-9



























1-13



1-14