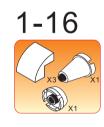

## Special instructions:

I. To replace the CR2032 button cell battery, please see the 4x4 Motion Activated Power STAX Instruction
manual.

2. As an upgrade, to avoid using batteries, we recommend replacing the button cell Power STAX with the rechargeable 4x4 Mobile Power STAX (Item# S-11503). You can purchase this from your STAX retailer or directly through our webshop at www.lightstax.eu!















Refer to www.lightstax.eu for digital building instructions, STAX news and more STAX products! 3









1-26



4 **30820 JETLINER** 

Refer to www.lightstax.eu for digital building instructions, STAX news and more STAX products! 17

































1-9



























1-13



1-14