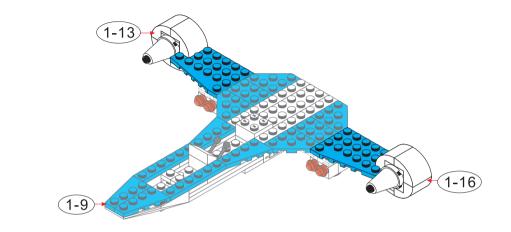

## Special instructions:

I. To replace the CR2032 button cell battery, please see the 4x4 Motion Activated Power STAX Instruction
manual.

2. As an upgrade, to avoid using batteries, we recommend replacing the button cell Power STAX with the rechargeable 4x4 Mobile Power STAX (Item# S-11503). You can purchase this from your STAX retailer or directly through our webshop at www.lightstax.eu!















Refer to www.lightstax.eu for digital building instructions, STAX news and more STAX products! 3









1-26



4 **30820 JETLINER** 

Refer to www.lightstax.eu for digital building instructions, STAX news and more STAX products! 17

































1-9



























1-13



1-14