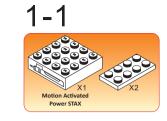

## Special instructions:

I. To replace the CR2032 button cell battery, please see the 4x4 Motion Activated Power STAX Instruction
manual.

2. As an upgrade, to avoid using batteries, we recommend replacing the button cell Power STAX with the rechargeable 4x4 Mobile Power STAX (Item# S-11503). You can purchase this from your STAX retailer or directly through our webshop at www.lightstax.eu!















Refer to www.lightstax.eu for digital building instructions, STAX news and more STAX products! 3









1-26



4 **30820 JETLINER** 

Refer to www.lightstax.eu for digital building instructions, STAX news and more STAX products! 17

































1-9



























1-13



1-14