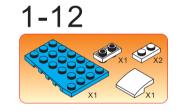

## Special instructions:

I. To replace the CR2032 button cell battery, please see the 4x4 Motion Activated Power STAX Instruction
manual.

2. As an upgrade, to avoid using batteries, we recommend replacing the button cell Power STAX with the rechargeable 4x4 Mobile Power STAX (Item# S-11503). You can purchase this from your STAX retailer or directly through our webshop at www.lightstax.eu!















Refer to www.lightstax.eu for digital building instructions, STAX news and more STAX products! 3









1-26



4 **30820 JETLINER** 

Refer to www.lightstax.eu for digital building instructions, STAX news and more STAX products! 17

































1-9



























1-13



1-14