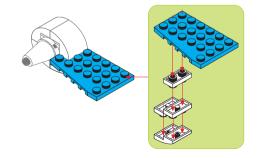

## Special instructions:

I. To replace the CR2032 button cell battery, please see the 4x4 Motion Activated Power STAX Instruction
manual.

2. As an upgrade, to avoid using batteries, we recommend replacing the button cell Power STAX with the rechargeable 4x4 Mobile Power STAX (Item# S-11503). You can purchase this from your STAX retailer or directly through our webshop at www.lightstax.eu!