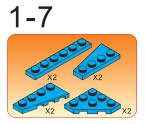

## Special instructions:

I. To replace the CR2032 button cell battery, please see the 4x4 Motion Activated Power STAX Instruction
manual.

2. As an upgrade, to avoid using batteries, we recommend replacing the button cell Power STAX with the rechargeable 4x4 Mobile Power STAX (Item# S-11503). You can purchase this from your STAX retailer or directly through our webshop at www.lightstax.eu!















Refer to www.lightstax.eu for digital building instructions, STAX news and more STAX products! 3









1-26



4 **30820 JETLINER** 

Refer to www.lightstax.eu for digital building instructions, STAX news and more STAX products! 17

































1-9



























1-13



1-14