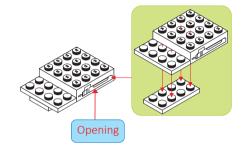

## Special instructions:

I. To replace the CR2032 button cell battery, please see the 4x4 Motion Activated Power STAX Instruction
manual.

2. As an upgrade, to avoid using batteries, we recommend replacing the button cell Power STAX with the rechargeable 4x4 Mobile Power STAX (Item# S-11503). You can purchase this from your STAX retailer or directly through our webshop at www.lightstax.eu!















Refer to www.lightstax.eu for digital building instructions, STAX news and more STAX products! 3









1-26



4 **30820 JETLINER** 

Refer to www.lightstax.eu for digital building instructions, STAX news and more STAX products! 17

































1-9



























1-13



1-14