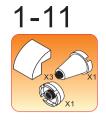

## Special instructions:

I. To replace the CR2032 button cell battery, please see the 4x4 Motion Activated Power STAX Instruction
manual.

2. As an upgrade, to avoid using batteries, we recommend replacing the button cell Power STAX with the rechargeable 4x4 Mobile Power STAX (Item# S-11503). You can purchase this from your STAX retailer or directly through our webshop at www.lightstax.eu!















Refer to www.lightstax.eu for digital building instructions, STAX news and more STAX products! 3









1-26



4 **30820 JETLINER** 

Refer to www.lightstax.eu for digital building instructions, STAX news and more STAX products! 17

































1-9



























1-13



1-14