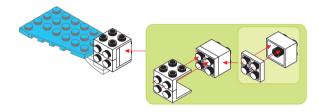

## Special instructions:

I. To replace the CR2032 button cell battery, please see the 4x4 Motion Activated Power STAX Instruction
manual.

2. As an upgrade, to avoid using batteries, we recommend replacing the button cell Power STAX with the rechargeable 4x4 Mobile Power STAX (Item# S-11503). You can purchase this from your STAX retailer or directly through our webshop at www.lightstax.eu!















Refer to www.lightstax.eu for digital building instructions, STAX news and more STAX products! 3









1-26



4 **30820 JETLINER** 

Refer to www.lightstax.eu for digital building instructions, STAX news and more STAX products! 17

































1-9



























1-13



1-14