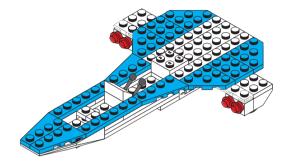

## Special instructions:

I. To replace the CR2032 button cell battery, please see the 4x4 Motion Activated Power STAX Instruction
manual.

2. As an upgrade, to avoid using batteries, we recommend replacing the button cell Power STAX with the rechargeable 4x4 Mobile Power STAX (Item# S-11503). You can purchase this from your STAX retailer or directly through our webshop at www.lightstax.eu!















Refer to www.lightstax.eu for digital building instructions, STAX news and more STAX products! 3









1-26



4 **30820 JETLINER** 

Refer to www.lightstax.eu for digital building instructions, STAX news and more STAX products! 17

































1-9



























1-13



1-14