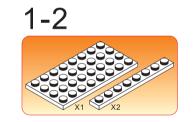

## Special instructions:

I. To replace the CR2032 button cell battery, please see the 4x4 Motion Activated Power STAX Instruction
manual.

2. As an upgrade, to avoid using batteries, we recommend replacing the button cell Power STAX with the rechargeable 4x4 Mobile Power STAX (Item# S-11503). You can purchase this from your STAX retailer or directly through our webshop at www.lightstax.eu!















Refer to www.lightstax.eu for digital building instructions, STAX news and more STAX products! 3









1-26



4 **30820 JETLINER** 

Refer to www.lightstax.eu for digital building instructions, STAX news and more STAX products! 17

































1-9



























1-13



1-14