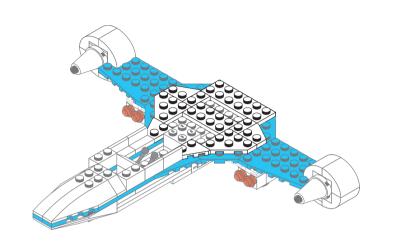

## Special instructions:

I. To replace the CR2032 button cell battery, please see the 4x4 Motion Activated Power STAX Instruction
manual.

2. As an upgrade, to avoid using batteries, we recommend replacing the button cell Power STAX with the rechargeable 4x4 Mobile Power STAX (Item# S-11503). You can purchase this from your STAX retailer or directly through our webshop at www.lightstax.eu!















Refer to www.lightstax.eu for digital building instructions, STAX news and more STAX products! 3









1-26



4 **30820 JETLINER** 

Refer to www.lightstax.eu for digital building instructions, STAX news and more STAX products! 17

































1-9



























1-13



1-14