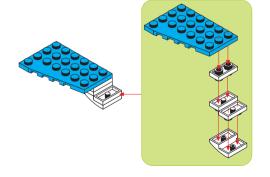

## Special instructions:

I. To replace the CR2032 button cell battery, please see the 4x4 Motion Activated Power STAX Instruction
manual.

2. As an upgrade, to avoid using batteries, we recommend replacing the button cell Power STAX with the rechargeable 4x4 Mobile Power STAX (Item# S-11503). You can purchase this from your STAX retailer or directly through our webshop at www.lightstax.eu!















Refer to www.lightstax.eu for digital building instructions, STAX news and more STAX products! 3









1-26



4 **30820 JETLINER** 

Refer to www.lightstax.eu for digital building instructions, STAX news and more STAX products! 17

































1-9



























1-13



1-14