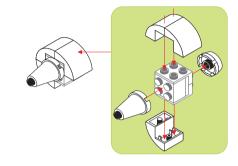

## Special instructions:

I. To replace the CR2032 button cell battery, please see the 4x4 Motion Activated Power STAX Instruction
manual.

2. As an upgrade, to avoid using batteries, we recommend replacing the button cell Power STAX with the rechargeable 4x4 Mobile Power STAX (Item# S-11503). You can purchase this from your STAX retailer or directly through our webshop at www.lightstax.eu!















Refer to www.lightstax.eu for digital building instructions, STAX news and more STAX products! 3









1-26



4 **30820 JETLINER** 

Refer to www.lightstax.eu for digital building instructions, STAX news and more STAX products! 17

































1-9



























1-13



1-14