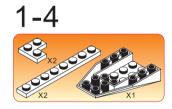

## Special instructions:

I. To replace the CR2032 button cell battery, please see the 4x4 Motion Activated Power STAX Instruction
manual.

2. As an upgrade, to avoid using batteries, we recommend replacing the button cell Power STAX with the rechargeable 4x4 Mobile Power STAX (Item# S-11503). You can purchase this from your STAX retailer or directly through our webshop at www.lightstax.eu!















Refer to www.lightstax.eu for digital building instructions, STAX news and more STAX products! 3









1-26



4 **30820 JETLINER** 

Refer to www.lightstax.eu for digital building instructions, STAX news and more STAX products! 17

































1-9



























1-13



1-14