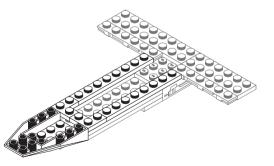

## Special instructions:

I. To replace the CR2032 button cell battery, please see the 4x4 Motion Activated Power STAX Instruction
manual.

2. As an upgrade, to avoid using batteries, we recommend replacing the button cell Power STAX with the rechargeable 4x4 Mobile Power STAX (Item# S-11503). You can purchase this from your STAX retailer or directly through our webshop at www.lightstax.eu!















Refer to www.lightstax.eu for digital building instructions, STAX news and more STAX products! 3









1-26



4 **30820 JETLINER** 

Refer to www.lightstax.eu for digital building instructions, STAX news and more STAX products! 17

































1-9



























1-13



1-14