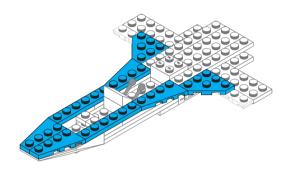

## Special instructions:

I. To replace the CR2032 button cell battery, please see the 4x4 Motion Activated Power STAX Instruction
manual.

2. As an upgrade, to avoid using batteries, we recommend replacing the button cell Power STAX with the rechargeable 4x4 Mobile Power STAX (Item# S-11503). You can purchase this from your STAX retailer or directly through our webshop at www.lightstax.eu!















Refer to www.lightstax.eu for digital building instructions, STAX news and more STAX products! 3









1-26



4 **30820 JETLINER** 

Refer to www.lightstax.eu for digital building instructions, STAX news and more STAX products! 17

































1-9



























1-13



1-14