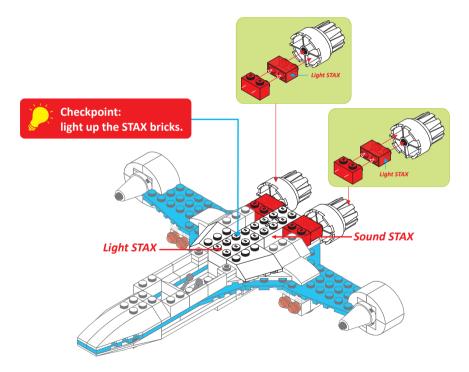

## Special instructions:

I. To replace the CR2032 button cell battery, please see the 4x4 Motion Activated Power STAX Instruction
manual.

2. As an upgrade, to avoid using batteries, we recommend replacing the button cell Power STAX with the rechargeable 4x4 Mobile Power STAX (Item# S-11503). You can purchase this from your STAX retailer or directly through our webshop at www.lightstax.eu!















Refer to www.lightstax.eu for digital building instructions, STAX news and more STAX products! 3









1-26



4 **30820 JETLINER** 

Refer to www.lightstax.eu for digital building instructions, STAX news and more STAX products! 17

































1-9



























1-13



1-14