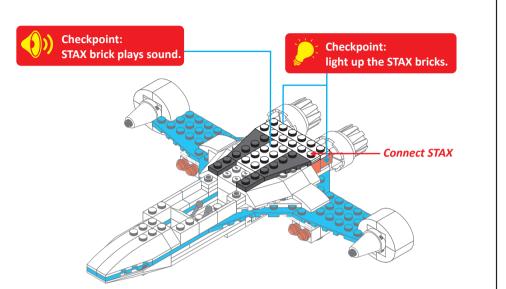

## Special instructions:

I. To replace the CR2032 button cell battery, please see the 4x4 Motion Activated Power STAX Instruction
manual.

2. As an upgrade, to avoid using batteries, we recommend replacing the button cell Power STAX with the rechargeable 4x4 Mobile Power STAX (Item# S-11503). You can purchase this from your STAX retailer or directly through our webshop at www.lightstax.eu!















Refer to www.lightstax.eu for digital building instructions, STAX news and more STAX products! 3









1-26



4 **30820 JETLINER** 

Refer to www.lightstax.eu for digital building instructions, STAX news and more STAX products! 17

































1-9



























1-13



1-14