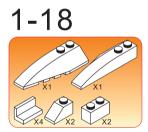

## Special instructions:

I. To replace the CR2032 button cell battery, please see the 4x4 Motion Activated Power STAX Instruction
manual.

2. As an upgrade, to avoid using batteries, we recommend replacing the button cell Power STAX with the rechargeable 4x4 Mobile Power STAX (Item# S-11503). You can purchase this from your STAX retailer or directly through our webshop at www.lightstax.eu!















Refer to www.lightstax.eu for digital building instructions, STAX news and more STAX products! 3









1-26



4 **30820 JETLINER** 

Refer to www.lightstax.eu for digital building instructions, STAX news and more STAX products! 17

































1-9



























1-13



1-14