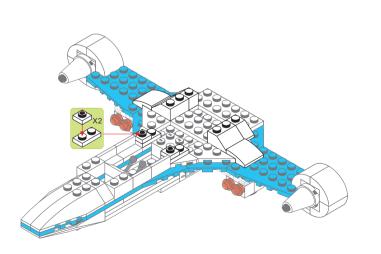

## Special instructions:

I. To replace the CR2032 button cell battery, please see the 4x4 Motion Activated Power STAX Instruction
manual.

2. As an upgrade, to avoid using batteries, we recommend replacing the button cell Power STAX with the rechargeable 4x4 Mobile Power STAX (Item# S-11503). You can purchase this from your STAX retailer or directly through our webshop at www.lightstax.eu!















Refer to www.lightstax.eu for digital building instructions, STAX news and more STAX products! 3









1-26



4 **30820 JETLINER** 

Refer to www.lightstax.eu for digital building instructions, STAX news and more STAX products! 17

































1-9



























1-13



1-14