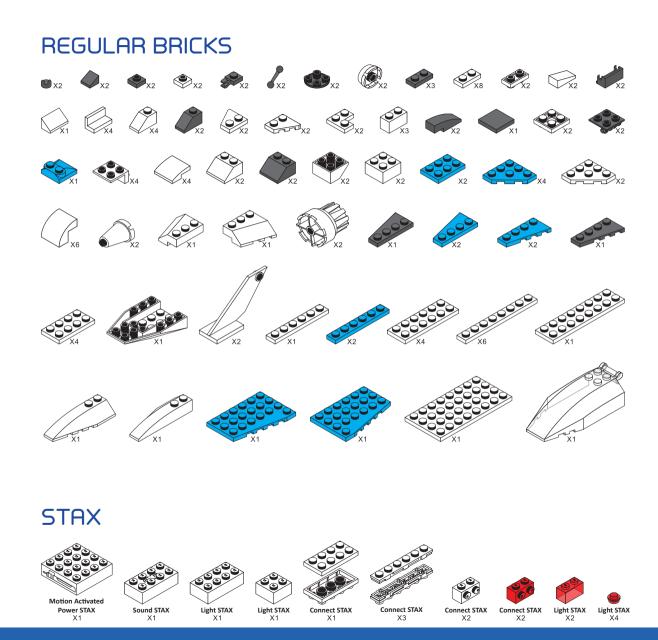

## Special instructions:

I. To replace the CR2032 button cell battery, please see the 4x4 Motion Activated Power STAX Instruction
manual.

2. As an upgrade, to avoid using batteries, we recommend replacing the button cell Power STAX with the rechargeable 4x4 Mobile Power STAX (Item# S-11503). You can purchase this from your STAX retailer or directly through our webshop at www.lightstax.eu!