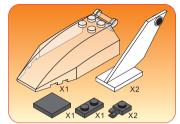

## Special instructions:

I. To replace the CR2032 button cell battery, please see the 4x4 Motion Activated Power STAX Instruction
manual.

2. As an upgrade, to avoid using batteries, we recommend replacing the button cell Power STAX with the rechargeable 4x4 Mobile Power STAX (Item# S-11503). You can purchase this from your STAX retailer or directly through our webshop at www.lightstax.eu!