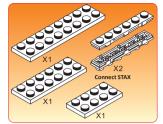

## Special instructions:

I. To replace the CR2032 button cell battery, please see the 4x4 Motion Activated Power STAX Instruction
manual.

2. As an upgrade, to avoid using batteries, we recommend replacing the button cell Power STAX with the rechargeable 4x4 Mobile Power STAX (Item# S-11503). You can purchase this from your STAX retailer or directly through our webshop at www.lightstax.eu!















Refer to www.lightstax.eu for digital building instructions, STAX news and more STAX products! 3









1-26



4 **30820 JETLINER** 

Refer to www.lightstax.eu for digital building instructions, STAX news and more STAX products! 17

































1-9



























1-13



1-14