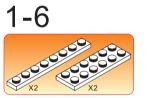

## Special instructions:

I. To replace the CR2032 button cell battery, please see the 4x4 Motion Activated Power STAX Instruction
manual.

2. As an upgrade, to avoid using batteries, we recommend replacing the button cell Power STAX with the rechargeable 4x4 Mobile Power STAX (Item# S-11503). You can purchase this from your STAX retailer or directly through our webshop at www.lightstax.eu!















Refer to www.lightstax.eu for digital building instructions, STAX news and more STAX products! 3









1-26



4 **30820 JETLINER** 

Refer to www.lightstax.eu for digital building instructions, STAX news and more STAX products! 17

































1-9



























1-13



1-14