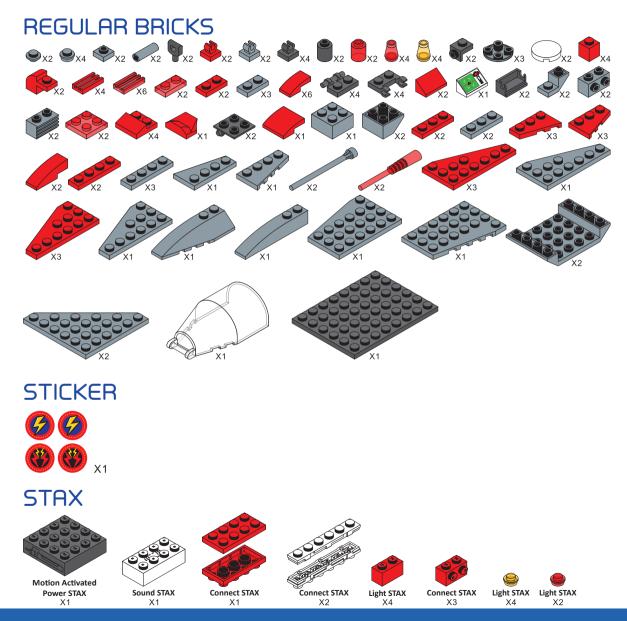

## Special instructions:

1. For easy replacement of button cell battry CR2032

2. To replace the CR2032 button cell battery, please see the 4x4 Motion Activated Power STAX Instruction manual.

<sup>1</sup> 3. As an upgrade, to avoid using batteries, we recommend replacing the button cell Power STAX with the rechargeable 4x4 Mobile Power STAX (Item# S-11503). You can purchase this from your STAX retailer or directly through our webshop at www.lightstax.eu!