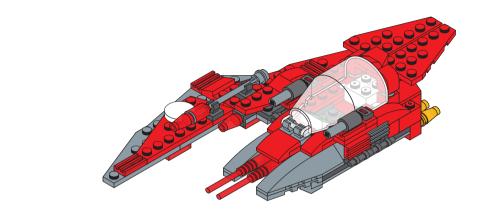

pecial instructions:

1. For easy replacement of button cell battry CR2032

2. To replace the CR2032 button cell battery, please see the 4x4 Motion Activated Power STAX Instruction manual.

<sup>1</sup> 3. As an upgrade, to avoid using batteries, we recommend replacing the button cell Power STAX with the rechargeable 4x4 Mobile Power STAX (Item# S-11503). You can purchase this from your STAX retailer or directly through our webshop at www.lightstax.eu!







2 **30819 SPACESHIP** 





















Eight STAX

















1-8









## Refer to www.lightstax.eu for digital building instructions, STAX news and more STAX products! 15

## 6 **30819 SPACESHIP**





1-9













Refer to www.lightstax.eu for digital building instructions, STAX news and more STAX products! 7







1-21











1-19





1-13











1-15









10 **30819 SPACESHIP**