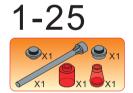

## Special instructions:

1. For easy replacement of button cell battry CR2032

2. To replace the CR2032 button cell battery, please see the 4x4 Motion Activated Power STAX Instruction manual.

<sup>1</sup> 3. As an upgrade, to avoid using batteries, we recommend replacing the button cell Power STAX with the rechargeable 4x4 Mobile Power STAX (Item# S-11503). You can purchase this from your STAX retailer or directly through our webshop at www.lightstax.eu!







2 **30819 SPACESHIP** 





















Eight STAX

















1-8









## Refer to www.lightstax.eu for digital building instructions, STAX news and more STAX products! 15

## 6 **30819 SPACESHIP**





1-9













Refer to www.lightstax.eu for digital building instructions, STAX news and more STAX products! 7







1-21











1-19





1-13











1-15









10 **30819 SPACESHIP**