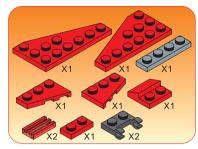

## Special instructions:

1. For easy replacement of button cell battry CR2032

2. To replace the CR2032 button cell battery, please see the 4x4 Motion Activated Power STAX Instruction manual.

<sup>1</sup> 3. As an upgrade, to avoid using batteries, we recommend replacing the button cell Power STAX with the rechargeable 4x4 Mobile Power STAX (Item# S-11503). You can purchase this from your STAX retailer or directly through our webshop at www.lightstax.eu!







2 **30819 SPACESHIP** 





















Eight STAX

















1-8









## Refer to www.lightstax.eu for digital building instructions, STAX news and more STAX products! 15

## 6 **30819 SPACESHIP**





1-9













Refer to www.lightstax.eu for digital building instructions, STAX news and more STAX products! 7







1-21











1-19





1-13











1-15









10 **30819 SPACESHIP**