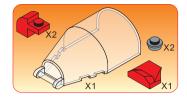

tions:

1. For easy replacement of button cell battry CR2032

2. To replace the CR2032 button cell battery, please see the 4x4 Motion Activated Power STAX Instruction manual.

<sup>1</sup> 3. As an upgrade, to avoid using batteries, we recommend replacing the button cell Power STAX with the rechargeable 4x4 Mobile Power STAX (Item# S-11503). You can purchase this from your STAX retailer or directly through our webshop at www.lightstax.eu!







2 **30819 SPACESHIP** 





















Eight STAX

















1-8









## Refer to www.lightstax.eu for digital building instructions, STAX news and more STAX products! 15

## 6 **30819 SPACESHIP**





1-9













Refer to www.lightstax.eu for digital building instructions, STAX news and more STAX products! 7







1-21











1-19





1-13











1-15









10 **30819 SPACESHIP**