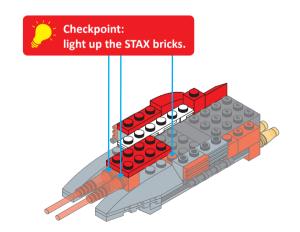

## Special instructions:

1. For easy replacement of button cell battry CR2032

2. To replace the CR2032 button cell battery, please see the 4x4 Motion Activated Power STAX Instruction manual.

<sup>1</sup> 3. As an upgrade, to avoid using batteries, we recommend replacing the button cell Power STAX with the rechargeable 4x4 Mobile Power STAX (Item# S-11503). You can purchase this from your STAX retailer or directly through our webshop at www.lightstax.eu!







2 **30819 SPACESHIP** 





















Eight STAX

















1-8









## Refer to www.lightstax.eu for digital building instructions, STAX news and more STAX products! 15

## 6 **30819 SPACESHIP**





1-9













Refer to www.lightstax.eu for digital building instructions, STAX news and more STAX products! 7







1-21











1-19





1-13











1-15









10 **30819 SPACESHIP**