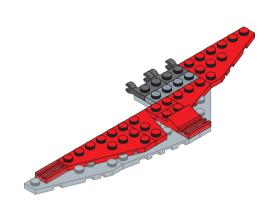

## Special instructions:

1. For easy replacement of button cell battry CR2032

2. To replace the CR2032 button cell battery, please see the 4x4 Motion Activated Power STAX Instruction manual.

<sup>1</sup> 3. As an upgrade, to avoid using batteries, we recommend replacing the button cell Power STAX with the rechargeable 4x4 Mobile Power STAX (Item# S-11503). You can purchase this from your STAX retailer or directly through our webshop at www.lightstax.eu!







2 **30819 SPACESHIP** 





















Eight STAX

















1-8









## Refer to www.lightstax.eu for digital building instructions, STAX news and more STAX products! 15

## 6 **30819 SPACESHIP**





1-9













Refer to www.lightstax.eu for digital building instructions, STAX news and more STAX products! 7







1-21











1-19





1-13











1-15









10 **30819 SPACESHIP**