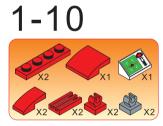

## Special instructions:

1. For easy replacement of button cell battry CR2032

2. To replace the CR2032 button cell battery, please see the 4x4 Motion Activated Power STAX Instruction manual.

<sup>1</sup> 3. As an upgrade, to avoid using batteries, we recommend replacing the button cell Power STAX with the rechargeable 4x4 Mobile Power STAX (Item# S-11503). You can purchase this from your STAX retailer or directly through our webshop at www.lightstax.eu!







2 **30819 SPACESHIP** 





















Eight STAX

















1-8









## Refer to www.lightstax.eu for digital building instructions, STAX news and more STAX products! 15

## 6 **30819 SPACESHIP**





1-9













Refer to www.lightstax.eu for digital building instructions, STAX news and more STAX products! 7







1-21











1-19





1-13











1-15









10 **30819 SPACESHIP**