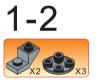

## Special instructions:

1. For easy replacement of button cell battry CR2032

2. To replace the CR2032 button cell battery, please see the 4x4 Motion Activated Power STAX Instruction manual.

<sup>1</sup> 3. As an upgrade, to avoid using batteries, we recommend replacing the button cell Power STAX with the rechargeable 4x4 Mobile Power STAX (Item# S-11503). You can purchase this from your STAX retailer or directly through our webshop at www.lightstax.eu!







2 **30819 SPACESHIP** 





















Eight STAX

















1-8









## Refer to www.lightstax.eu for digital building instructions, STAX news and more STAX products! 15

## 6 **30819 SPACESHIP**





1-9













Refer to www.lightstax.eu for digital building instructions, STAX news and more STAX products! 7







1-21











1-19





1-13











1-15









10 **30819 SPACESHIP**