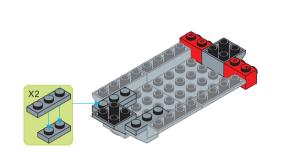

## Special instructions:

1. For easy replacement of button cell battry CR2032

2. To replace the CR2032 button cell battery, please see the 4x4 Motion Activated Power STAX Instruction manual.

<sup>1</sup> 3. As an upgrade, to avoid using batteries, we recommend replacing the button cell Power STAX with the rechargeable 4x4 Mobile Power STAX (Item# S-11503). You can purchase this from your STAX retailer or directly through our webshop at www.lightstax.eu!







2 **30819 SPACESHIP** 





















Eight STAX

















1-8









## Refer to www.lightstax.eu for digital building instructions, STAX news and more STAX products! 15

## 6 **30819 SPACESHIP**





1-9













Refer to www.lightstax.eu for digital building instructions, STAX news and more STAX products! 7







1-21











1-19





1-13











1-15









10 **30819 SPACESHIP**