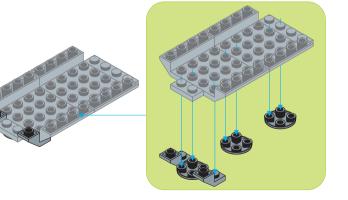

## Special instructions:

1. For easy replacement of button cell battry CR2032

2. To replace the CR2032 button cell battery, please see the 4x4 Motion Activated Power STAX Instruction manual.

<sup>1</sup> 3. As an upgrade, to avoid using batteries, we recommend replacing the button cell Power STAX with the rechargeable 4x4 Mobile Power STAX (Item# S-11503). You can purchase this from your STAX retailer or directly through our webshop at www.lightstax.eu!







2 **30819 SPACESHIP** 





















Eight STAX

















1-8









## Refer to www.lightstax.eu for digital building instructions, STAX news and more STAX products! 15

## 6 **30819 SPACESHIP**





1-9













Refer to www.lightstax.eu for digital building instructions, STAX news and more STAX products! 7







1-21











1-19





1-13











1-15









10 **30819 SPACESHIP**