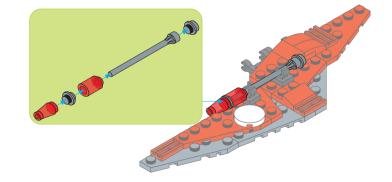

## Special instructions:

1. For easy replacement of button cell battry CR2032

2. To replace the CR2032 button cell battery, please see the 4x4 Motion Activated Power STAX Instruction manual.

<sup>1</sup> 3. As an upgrade, to avoid using batteries, we recommend replacing the button cell Power STAX with the rechargeable 4x4 Mobile Power STAX (Item# S-11503). You can purchase this from your STAX retailer or directly through our webshop at www.lightstax.eu!







2 **30819 SPACESHIP** 





















Eight STAX

















1-8









## Refer to www.lightstax.eu for digital building instructions, STAX news and more STAX products! 15

## 6 **30819 SPACESHIP**





1-9













Refer to www.lightstax.eu for digital building instructions, STAX news and more STAX products! 7







1-21











1-19





1-13











1-15









10 **30819 SPACESHIP**