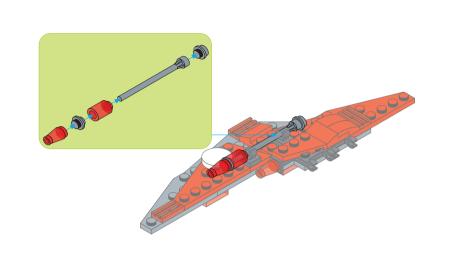

uctions:

1. For easy replacement of button cell battry CR2032

2. To replace the CR2032 button cell battery, please see the 4x4 Motion Activated Power STAX Instruction manual.

<sup>1</sup> 3. As an upgrade, to avoid using batteries, we recommend replacing the button cell Power STAX with the rechargeable 4x4 Mobile Power STAX (Item# S-11503). You can purchase this from your STAX retailer or directly through our webshop at www.lightstax.eu!







2 **30819 SPACESHIP** 





















Eight STAX

















1-8









## Refer to www.lightstax.eu for digital building instructions, STAX news and more STAX products! 15

## 6 **30819 SPACESHIP**





1-9













Refer to www.lightstax.eu for digital building instructions, STAX news and more STAX products! 7







1-21











1-19





1-13











1-15









10 **30819 SPACESHIP**