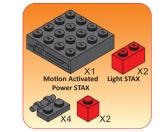

## Special instructions:

1. For easy replacement of button cell battry CR2032

2. To replace the CR2032 button cell battery, please see the 4x4 Motion Activated Power STAX Instruction manual.

<sup>1</sup> 3. As an upgrade, to avoid using batteries, we recommend replacing the button cell Power STAX with the rechargeable 4x4 Mobile Power STAX (Item# S-11503). You can purchase this from your STAX retailer or directly through our webshop at www.lightstax.eu!