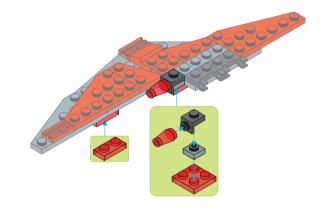

ent of button cell battry CR2032

2. To replace the CR2032 button cell battery, please see the 4x4 Motion Activated Power STAX Instruction manual.

<sup>1</sup> 3. As an upgrade, to avoid using batteries, we recommend replacing the button cell Power STAX with the rechargeable 4x4 Mobile Power STAX (Item# S-11503). You can purchase this from your STAX retailer or directly through our webshop at www.lightstax.eu!







2 **30819 SPACESHIP** 





















Eight STAX

















1-8









## Refer to www.lightstax.eu for digital building instructions, STAX news and more STAX products! 15

## 6 **30819 SPACESHIP**





1-9













Refer to www.lightstax.eu for digital building instructions, STAX news and more STAX products! 7







1-21











1-19





1-13











1-15









10 **30819 SPACESHIP**