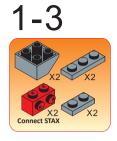

## Special instructions:

1. For easy replacement of button cell battry CR2032

2. To replace the CR2032 button cell battery, please see the 4x4 Motion Activated Power STAX Instruction manual.

<sup>1</sup> 3. As an upgrade, to avoid using batteries, we recommend replacing the button cell Power STAX with the rechargeable 4x4 Mobile Power STAX (Item# S-11503). You can purchase this from your STAX retailer or directly through our webshop at www.lightstax.eu!







2 **30819 SPACESHIP** 





















Eight STAX

















1-8









## Refer to www.lightstax.eu for digital building instructions, STAX news and more STAX products! 15

## 6 **30819 SPACESHIP**





1-9













Refer to www.lightstax.eu for digital building instructions, STAX news and more STAX products! 7







1-21











1-19





1-13











1-15









10 **30819 SPACESHIP**