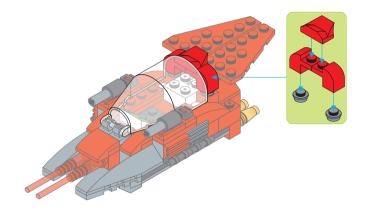

ons:

1. For easy replacement of button cell battry CR2032

2. To replace the CR2032 button cell battery, please see the 4x4 Motion Activated Power STAX Instruction manual.

<sup>1</sup> 3. As an upgrade, to avoid using batteries, we recommend replacing the button cell Power STAX with the rechargeable 4x4 Mobile Power STAX (Item# S-11503). You can purchase this from your STAX retailer or directly through our webshop at www.lightstax.eu!







2 **30819 SPACESHIP** 





















Eight STAX

















1-8









## Refer to www.lightstax.eu for digital building instructions, STAX news and more STAX products! 15

## 6 **30819 SPACESHIP**





1-9













Refer to www.lightstax.eu for digital building instructions, STAX news and more STAX products! 7







1-21











1-19





1-13











1-15









10 **30819 SPACESHIP**