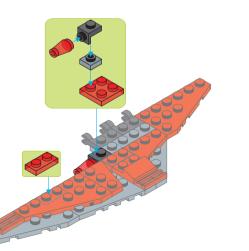

## Special instructions:

1. For easy replacement of button cell battry CR2032

2. To replace the CR2032 button cell battery, please see the 4x4 Motion Activated Power STAX Instruction manual.

<sup>1</sup> 3. As an upgrade, to avoid using batteries, we recommend replacing the button cell Power STAX with the rechargeable 4x4 Mobile Power STAX (Item# S-11503). You can purchase this from your STAX retailer or directly through our webshop at www.lightstax.eu!







2 **30819 SPACESHIP** 





















Eight STAX

















1-8









## Refer to www.lightstax.eu for digital building instructions, STAX news and more STAX products! 15

## 6 **30819 SPACESHIP**





1-9













Refer to www.lightstax.eu for digital building instructions, STAX news and more STAX products! 7







1-21











1-19





1-13











1-15









10 **30819 SPACESHIP**