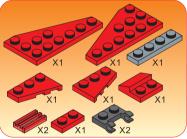

utton cell battry CR2032

2. To replace the CR2032 button cell battery, please see the 4x4 Motion Activated Power STAX Instruction manual.

<sup>1</sup> 3. As an upgrade, to avoid using batteries, we recommend replacing the button cell Power STAX with the rechargeable 4x4 Mobile Power STAX (Item# S-11503). You can purchase this from your STAX retailer or directly through our webshop at www.lightstax.eu!







2 **30819 SPACESHIP** 





















Eight STAX

















1-8









## Refer to www.lightstax.eu for digital building instructions, STAX news and more STAX products! 15

## 6 **30819 SPACESHIP**





1-9













Refer to www.lightstax.eu for digital building instructions, STAX news and more STAX products! 7







1-21











1-19





1-13











1-15









10 **30819 SPACESHIP**