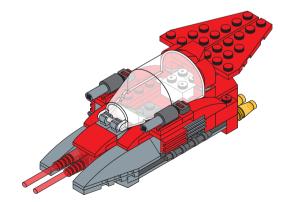

replacement of button cell battry CR2032

2. To replace the CR2032 button cell battery, please see the 4x4 Motion Activated Power STAX Instruction manual.

<sup>1</sup> 3. As an upgrade, to avoid using batteries, we recommend replacing the button cell Power STAX with the rechargeable 4x4 Mobile Power STAX (Item# S-11503). You can purchase this from your STAX retailer or directly through our webshop at www.lightstax.eu!







2 **30819 SPACESHIP** 





















Eight STAX

















1-8









## Refer to www.lightstax.eu for digital building instructions, STAX news and more STAX products! 15

## 6 **30819 SPACESHIP**





1-9













Refer to www.lightstax.eu for digital building instructions, STAX news and more STAX products! 7







1-21











1-19





1-13











1-15









10 **30819 SPACESHIP**