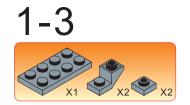

#### Special instructions:

I. To replace the CR2032 button cell battery, please see the 4x4 Motion Activated Power STAX Instruction
manual.

2. As an upgrade, to avoid using batteries, we recommend replacing the button cell Power STAX with the rechargeable 4x4 Mobile Power STAX (Item# S-11503). You can purchase this from your STAX retailer or directly through our webshop at www.lightstax.eu!









2 30816 R MONSTER TRUCK

Refer to www.lightstax.eu for digital building instructions, STAX news and more STAX products! 23



























4 **30816 R MONSTER TRUCK** 

#### Refer to www.lightstax.eu for digital building instructions, STAX news and more STAX products! 21







1-6









1-26





Light STAX





### 1-9





1-10 Light STAX V1 V1 V1 V2 X1 V2 X1 V2 X1 V2 X1 V2 X1 V2 X2



#### 18 **30816 R MONSTER TRUCK**













8 **30816 R MONSTER TRUCK** 

#### Refer to www.lightstax.eu for digital building instructions, STAX news and more STAX products! 17















#### 16 **30816 R MONSTER TRUCK**

























Refer to www.lightstax.eu for digital building instructions, STAX news and more STAX products! 11