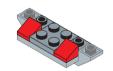

#### Special instructions:

I. To replace the CR2032 button cell battery, please see the 4x4 Motion Activated Power STAX Instruction
manual.

2. As an upgrade, to avoid using batteries, we recommend replacing the button cell Power STAX with the rechargeable 4x4 Mobile Power STAX (Item# S-11503). You can purchase this from your STAX retailer or directly through our webshop at www.lightstax.eu!









2 30816 R MONSTER TRUCK

Refer to www.lightstax.eu for digital building instructions, STAX news and more STAX products! 23



























4 **30816 R MONSTER TRUCK** 

#### Refer to www.lightstax.eu for digital building instructions, STAX news and more STAX products! 21







1-6









1-26





Light STAX





### 1-9





1-10 Light STAX V1 V1 V1 V2 X1 V2 X1 V2 X1 V2 X1 V2 X1 V2 X2



#### 18 **30816 R MONSTER TRUCK**













8 **30816 R MONSTER TRUCK** 

#### Refer to www.lightstax.eu for digital building instructions, STAX news and more STAX products! 17















#### 16 **30816 R MONSTER TRUCK**

























Refer to www.lightstax.eu for digital building instructions, STAX news and more STAX products! 11