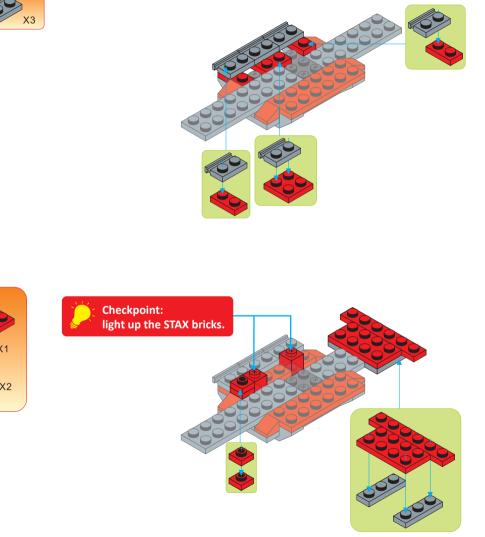

#### Special instructions:

I. To replace the CR2032 button cell battery, please see the 4x4 Motion Activated Power STAX Instruction
manual.

2. As an upgrade, to avoid using batteries, we recommend replacing the button cell Power STAX with the rechargeable 4x4 Mobile Power STAX (Item# S-11503). You can purchase this from your STAX retailer or directly through our webshop at www.lightstax.eu!









2 30816 R MONSTER TRUCK

Refer to www.lightstax.eu for digital building instructions, STAX news and more STAX products! 23



























4 **30816 R MONSTER TRUCK** 

#### Refer to www.lightstax.eu for digital building instructions, STAX news and more STAX products! 21







1-6









1-26





Light STAX





### 1-9





1-10 Light STAX V1 V1 V1 V2 X1 V2 X1 V2 X1 V2 X1 V2 X1 V2 X2



#### 18 **30816 R MONSTER TRUCK**













8 **30816 R MONSTER TRUCK** 

#### Refer to www.lightstax.eu for digital building instructions, STAX news and more STAX products! 17















#### 16 **30816 R MONSTER TRUCK**

























Refer to www.lightstax.eu for digital building instructions, STAX news and more STAX products! 11