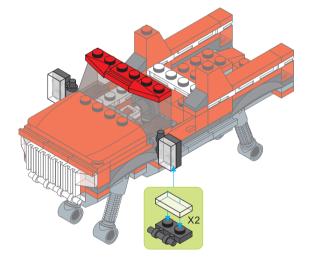

#### Special instructions:

I. To replace the CR2032 button cell battery, please see the 4x4 Motion Activated Power STAX Instruction
manual.

2. As an upgrade, to avoid using batteries, we recommend replacing the button cell Power STAX with the rechargeable 4x4 Mobile Power STAX (Item# S-11503). You can purchase this from your STAX retailer or directly through our webshop at www.lightstax.eu!









2 30816 R MONSTER TRUCK

Refer to www.lightstax.eu for digital building instructions, STAX news and more STAX products! 23



























4 **30816 R MONSTER TRUCK** 

#### Refer to www.lightstax.eu for digital building instructions, STAX news and more STAX products! 21







1-6









1-26





Light STAX





### 1-9





1-10 Light STAX V1 V1 V1 V2 X1 V2 X1 V2 X1 V2 X1 V2 X1 V2 X2



#### 18 **30816 R MONSTER TRUCK**













8 **30816 R MONSTER TRUCK** 

#### Refer to www.lightstax.eu for digital building instructions, STAX news and more STAX products! 17















#### 16 **30816 R MONSTER TRUCK**

























Refer to www.lightstax.eu for digital building instructions, STAX news and more STAX products! 11