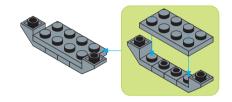

#### Special instructions:

I. To replace the CR2032 button cell battery, please see the 4x4 Motion Activated Power STAX Instruction
manual.

2. As an upgrade, to avoid using batteries, we recommend replacing the button cell Power STAX with the rechargeable 4x4 Mobile Power STAX (Item# S-11503). You can purchase this from your STAX retailer or directly through our webshop at www.lightstax.eu!









2 30816 R MONSTER TRUCK

Refer to www.lightstax.eu for digital building instructions, STAX news and more STAX products! 23



























4 **30816 R MONSTER TRUCK** 

#### Refer to www.lightstax.eu for digital building instructions, STAX news and more STAX products! 21







1-6









1-26





Light STAX





### 1-9





1-10 Light STAX V1 V1 V1 V2 X1 V2 X1 V2 X1 V2 X1 V2 X1 V2 X2



#### 18 **30816 R MONSTER TRUCK**













8 **30816 R MONSTER TRUCK** 

#### Refer to www.lightstax.eu for digital building instructions, STAX news and more STAX products! 17















#### 16 **30816 R MONSTER TRUCK**

























Refer to www.lightstax.eu for digital building instructions, STAX news and more STAX products! 11