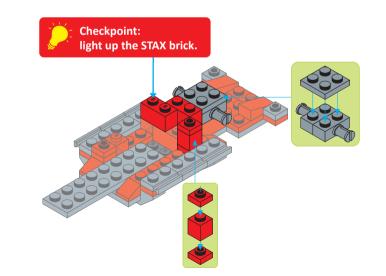

ial instructions:

I. To replace the CR2032 button cell battery, please see the 4x4 Motion Activated Power STAX Instruction
manual.

2. As an upgrade, to avoid using batteries, we recommend replacing the button cell Power STAX with the rechargeable 4x4 Mobile Power STAX (Item# S-11503). You can purchase this from your STAX retailer or directly through our webshop at www.lightstax.eu!









2 30816 R MONSTER TRUCK

Refer to www.lightstax.eu for digital building instructions, STAX news and more STAX products! 23



























4 **30816 R MONSTER TRUCK** 

#### Refer to www.lightstax.eu for digital building instructions, STAX news and more STAX products! 21







1-6









1-26





Light STAX





### 1-9





1-10 Light STAX V1 V1 V1 V2 X1 V2 X1 V2 X1 V2 X1 V2 X1 V2 X2



#### 18 **30816 R MONSTER TRUCK**













8 **30816 R MONSTER TRUCK** 

#### Refer to www.lightstax.eu for digital building instructions, STAX news and more STAX products! 17















#### 16 **30816 R MONSTER TRUCK**

























Refer to www.lightstax.eu for digital building instructions, STAX news and more STAX products! 11