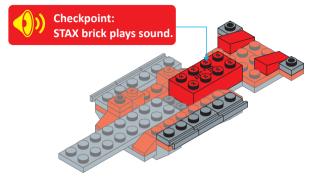

#### Special instructions:

I. To replace the CR2032 button cell battery, please see the 4x4 Motion Activated Power STAX Instruction
manual.

2. As an upgrade, to avoid using batteries, we recommend replacing the button cell Power STAX with the rechargeable 4x4 Mobile Power STAX (Item# S-11503). You can purchase this from your STAX retailer or directly through our webshop at www.lightstax.eu!









2 30816 R MONSTER TRUCK

Refer to www.lightstax.eu for digital building instructions, STAX news and more STAX products! 23



























4 **30816 R MONSTER TRUCK** 

#### Refer to www.lightstax.eu for digital building instructions, STAX news and more STAX products! 21







1-6









1-26





Light STAX





### 1-9





1-10 Light STAX V1 V1 V1 V2 X1 V2 X1 V2 X1 V2 X1 V2 X1 V2 X2



#### 18 **30816 R MONSTER TRUCK**













8 **30816 R MONSTER TRUCK** 

#### Refer to www.lightstax.eu for digital building instructions, STAX news and more STAX products! 17















#### 16 **30816 R MONSTER TRUCK**

























Refer to www.lightstax.eu for digital building instructions, STAX news and more STAX products! 11