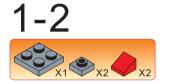

#### Special instructions:

I. To replace the CR2032 button cell battery, please see the 4x4 Motion Activated Power STAX Instruction
manual.

2. As an upgrade, to avoid using batteries, we recommend replacing the button cell Power STAX with the rechargeable 4x4 Mobile Power STAX (Item# S-11503). You can purchase this from your STAX retailer or directly through our webshop at www.lightstax.eu!









2 30816 R MONSTER TRUCK

Refer to www.lightstax.eu for digital building instructions, STAX news and more STAX products! 23



























4 **30816 R MONSTER TRUCK** 

#### Refer to www.lightstax.eu for digital building instructions, STAX news and more STAX products! 21







1-6









1-26





Light STAX





### 1-9





1-10 Light STAX V1 V1 V1 V2 X1 V2 X1 V2 X1 V2 X1 V2 X1 V2 X2



#### 18 **30816 R MONSTER TRUCK**













8 **30816 R MONSTER TRUCK** 

#### Refer to www.lightstax.eu for digital building instructions, STAX news and more STAX products! 17















#### 16 **30816 R MONSTER TRUCK**

























Refer to www.lightstax.eu for digital building instructions, STAX news and more STAX products! 11