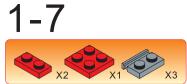

#### Special instructions:

I. To replace the CR2032 button cell battery, please see the 4x4 Motion Activated Power STAX Instruction
manual.

2. As an upgrade, to avoid using batteries, we recommend replacing the button cell Power STAX with the rechargeable 4x4 Mobile Power STAX (Item# S-11503). You can purchase this from your STAX retailer or directly through our webshop at www.lightstax.eu!









2 30816 R MONSTER TRUCK

Refer to www.lightstax.eu for digital building instructions, STAX news and more STAX products! 23



























4 **30816 R MONSTER TRUCK** 

#### Refer to www.lightstax.eu for digital building instructions, STAX news and more STAX products! 21







1-6









1-26





Light STAX





### 1-9





1-10 Light STAX V1 V1 V1 V2 X1 V2 X1 V2 X1 V2 X1 V2 X1 V2 X2



#### 18 **30816 R MONSTER TRUCK**













8 **30816 R MONSTER TRUCK** 

#### Refer to www.lightstax.eu for digital building instructions, STAX news and more STAX products! 17















#### 16 **30816 R MONSTER TRUCK**

























Refer to www.lightstax.eu for digital building instructions, STAX news and more STAX products! 11