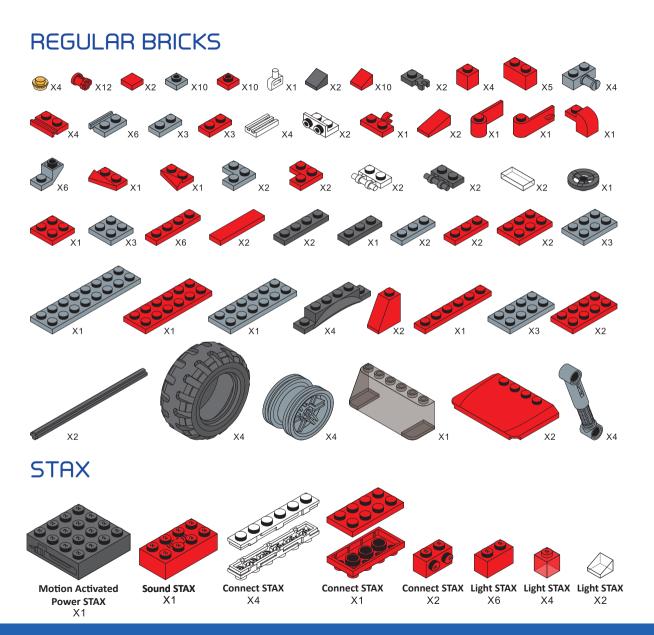

#### Special instructions:

I. To replace the CR2032 button cell battery, please see the 4x4 Motion Activated Power STAX Instruction
manual.

2. As an upgrade, to avoid using batteries, we recommend replacing the button cell Power STAX with the rechargeable 4x4 Mobile Power STAX (Item# S-11503). You can purchase this from your STAX retailer or directly through our webshop at www.lightstax.eu!