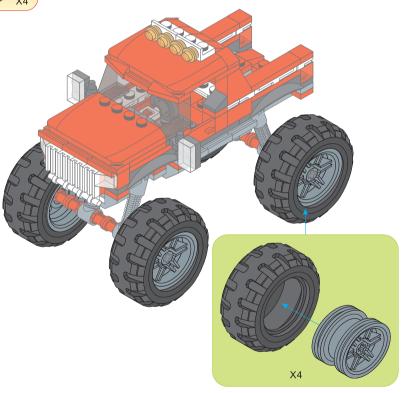

#### Special instructions:

I. To replace the CR2032 button cell battery, please see the 4x4 Motion Activated Power STAX Instruction
manual.

2. As an upgrade, to avoid using batteries, we recommend replacing the button cell Power STAX with the rechargeable 4x4 Mobile Power STAX (Item# S-11503). You can purchase this from your STAX retailer or directly through our webshop at www.lightstax.eu!









2 30816 R MONSTER TRUCK

Refer to www.lightstax.eu for digital building instructions, STAX news and more STAX products! 23



























4 **30816 R MONSTER TRUCK** 

#### Refer to www.lightstax.eu for digital building instructions, STAX news and more STAX products! 21







1-6









1-26





Light STAX





### 1-9





1-10 Light STAX V1 V1 V1 V2 X1 V2 X1 V2 X1 V2 X1 V2 X1 V2 X2



#### 18 **30816 R MONSTER TRUCK**













8 **30816 R MONSTER TRUCK** 

#### Refer to www.lightstax.eu for digital building instructions, STAX news and more STAX products! 17















#### 16 **30816 R MONSTER TRUCK**

























Refer to www.lightstax.eu for digital building instructions, STAX news and more STAX products! 11