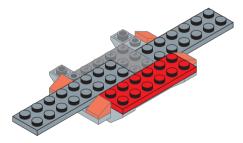

#### Special instructions:

I. To replace the CR2032 button cell battery, please see the 4x4 Motion Activated Power STAX Instruction
manual.

2. As an upgrade, to avoid using batteries, we recommend replacing the button cell Power STAX with the rechargeable 4x4 Mobile Power STAX (Item# S-11503). You can purchase this from your STAX retailer or directly through our webshop at www.lightstax.eu!









2 30816 R MONSTER TRUCK

Refer to www.lightstax.eu for digital building instructions, STAX news and more STAX products! 23



























4 **30816 R MONSTER TRUCK** 

#### Refer to www.lightstax.eu for digital building instructions, STAX news and more STAX products! 21







1-6









1-26





Light STAX





### 1-9





1-10 Light STAX V1 V1 V1 V2 X1 V2 X1 V2 X1 V2 X1 V2 X1 V2 X2



#### 18 **30816 R MONSTER TRUCK**













8 **30816 R MONSTER TRUCK** 

#### Refer to www.lightstax.eu for digital building instructions, STAX news and more STAX products! 17















#### 16 **30816 R MONSTER TRUCK**

























Refer to www.lightstax.eu for digital building instructions, STAX news and more STAX products! 11