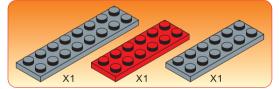

#### Special instructions:

I. To replace the CR2032 button cell battery, please see the 4x4 Motion Activated Power STAX Instruction
manual.

2. As an upgrade, to avoid using batteries, we recommend replacing the button cell Power STAX with the rechargeable 4x4 Mobile Power STAX (Item# S-11503). You can purchase this from your STAX retailer or directly through our webshop at www.lightstax.eu!









2 30816 R MONSTER TRUCK

Refer to www.lightstax.eu for digital building instructions, STAX news and more STAX products! 23



























4 **30816 R MONSTER TRUCK** 

#### Refer to www.lightstax.eu for digital building instructions, STAX news and more STAX products! 21







1-6









1-26





Light STAX





### 1-9





1-10 Light STAX V1 V1 V1 V2 X1 V2 X1 V2 X1 V2 X1 V2 X1 V2 X2



#### 18 **30816 R MONSTER TRUCK**













8 **30816 R MONSTER TRUCK** 

#### Refer to www.lightstax.eu for digital building instructions, STAX news and more STAX products! 17















#### 16 **30816 R MONSTER TRUCK**

























Refer to www.lightstax.eu for digital building instructions, STAX news and more STAX products! 11