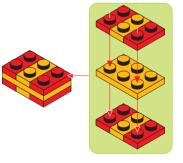

## Special instructions:

I. To replace the CR2032 button cell battery, please see the 4x4 Motion Activated Power STAX Instruction
manual.

2. As an upgrade, to avoid using batteries, we recommend replacing the button cell Power STAX with the rechargeable 4x4 Mobile Power STAX (Item# S-11503). You can purchase this from your STAX retailer or directly through our webshop at www.lightstax.eu!











4 - 3





















18 **30812 STAX SANTA** 

Refer to www.lightstax.eu for digital building instructions, STAX news and more STAX products! 3









2-4







4 **30812 STAX SANTA** 













Power STAX



## **Refer to www.lightstax.eu for digital building instructions, STAX news and more STAX products!** 5











## 1-25

2-1

UX1













1-24



1-10







































99 00 X6



12 **30812 STAX SANTA** 

**Refer to www.lightstax.eu for digital building instructions, STAX news and more STAX products!** 9









1-17









10 **30812 STAX SANTA**