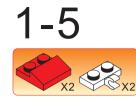

## Special instructions:

I. To replace the CR2032 button cell battery, please see the 4x4 Motion Activated Power STAX Instruction
manual.

2. As an upgrade, to avoid using batteries, we recommend replacing the button cell Power STAX with the rechargeable 4x4 Mobile Power STAX (Item# S-11503). You can purchase this from your STAX retailer or directly through our webshop at www.lightstax.eu!











4 - 3





















18 **30812 STAX SANTA** 

Refer to www.lightstax.eu for digital building instructions, STAX news and more STAX products! 3









2-4







4 **30812 STAX SANTA** 













Power STAX



## **Refer to www.lightstax.eu for digital building instructions, STAX news and more STAX products!** 5











## 1-25

2-1

UX1













1-24



1-10







































99 00 X6



12 **30812 STAX SANTA** 

**Refer to www.lightstax.eu for digital building instructions, STAX news and more STAX products!** 9









1-17









10 **30812 STAX SANTA**