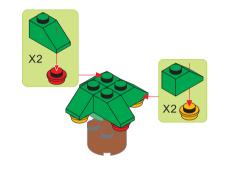

## Special instructions:

I. To replace the CR2032 button cell battery, please see the 4x4 Motion Activated Power STAX Instruction
manual.

2. As an upgrade, to avoid using batteries, we recommend replacing the button cell Power STAX with the rechargeable 4x4 Mobile Power STAX (Item# S-11503). You can purchase this from your STAX retailer or directly through our webshop at www.lightstax.eu!











4 - 3





















18 **30812 STAX SANTA** 

Refer to www.lightstax.eu for digital building instructions, STAX news and more STAX products! 3









2-4







4 **30812 STAX SANTA** 













Power STAX



## **Refer to www.lightstax.eu for digital building instructions, STAX news and more STAX products!** 5











## 1-25

2-1

UX1













1-24



1-10







































99 00 X6



12 **30812 STAX SANTA** 

**Refer to www.lightstax.eu for digital building instructions, STAX news and more STAX products!** 9









1-17









10 **30812 STAX SANTA**