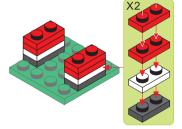

## Special instructions:

I. To replace the CR2032 button cell battery, please see the 4x4 Motion Activated Power STAX Instruction
manual.

2. As an upgrade, to avoid using batteries, we recommend replacing the button cell Power STAX with the rechargeable 4x4 Mobile Power STAX (Item# S-11503). You can purchase this from your STAX retailer or directly through our webshop at www.lightstax.eu!











4 - 3





















18 **30812 STAX SANTA** 

Refer to www.lightstax.eu for digital building instructions, STAX news and more STAX products! 3









2-4







4 **30812 STAX SANTA** 













Power STAX



## **Refer to www.lightstax.eu for digital building instructions, STAX news and more STAX products!** 5











## 1-25

2-1

UX1













1-24



1-10







































99 00 X6



12 **30812 STAX SANTA** 

**Refer to www.lightstax.eu for digital building instructions, STAX news and more STAX products!** 9









1-17









10 **30812 STAX SANTA**