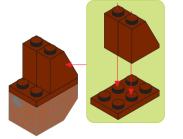

cial instructions:

I. To replace the CR2032 button cell battery, please see the 4x4 Motion Activated Power STAX Instruction
manual.

2. As an upgrade, to avoid using batteries, we recommend replacing the button cell Power STAX with the rechargeable 4x4 Mobile Power STAX (Item# S-11503). You can purchase this from your STAX retailer or directly through our webshop at www.lightstax.eu!











4 - 3





















18 **30812 STAX SANTA** 

Refer to www.lightstax.eu for digital building instructions, STAX news and more STAX products! 3









2-4







4 **30812 STAX SANTA** 













Power STAX



## **Refer to www.lightstax.eu for digital building instructions, STAX news and more STAX products!** 5











## 1-25

2-1

UX1













1-24



1-10







































99 00 X6



12 **30812 STAX SANTA** 

**Refer to www.lightstax.eu for digital building instructions, STAX news and more STAX products!** 9









1-17









10 **30812 STAX SANTA**