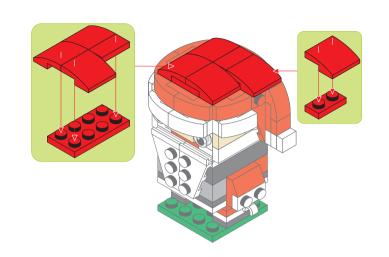

instructions:

I. To replace the CR2032 button cell battery, please see the 4x4 Motion Activated Power STAX Instruction
manual.

2. As an upgrade, to avoid using batteries, we recommend replacing the button cell Power STAX with the rechargeable 4x4 Mobile Power STAX (Item# S-11503). You can purchase this from your STAX retailer or directly through our webshop at www.lightstax.eu!











4 - 3





















18 **30812 STAX SANTA** 

Refer to www.lightstax.eu for digital building instructions, STAX news and more STAX products! 3









2-4







4 **30812 STAX SANTA** 













Power STAX



## **Refer to www.lightstax.eu for digital building instructions, STAX news and more STAX products!** 5











## 1-25

2-1

UX1













1-24



1-10







































99 00 X6



12 **30812 STAX SANTA** 

**Refer to www.lightstax.eu for digital building instructions, STAX news and more STAX products!** 9









1-17









10 **30812 STAX SANTA**