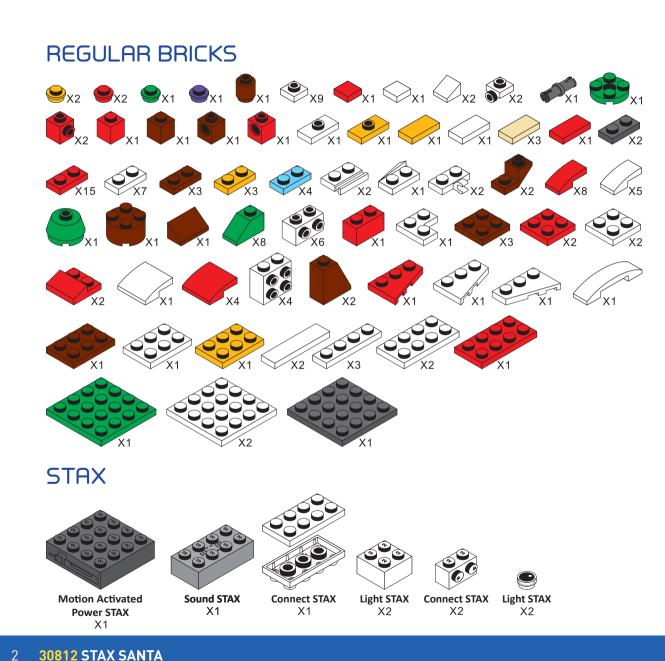

## Special instructions:

I. To replace the CR2032 button cell battery, please see the 4x4 Motion Activated Power STAX Instruction
manual.

2. As an upgrade, to avoid using batteries, we recommend replacing the button cell Power STAX with the rechargeable 4x4 Mobile Power STAX (Item# S-11503). You can purchase this from your STAX retailer or directly through our webshop at www.lightstax.eu!











4 - 3





















18 **30812 STAX SANTA** 

Refer to www.lightstax.eu for digital building instructions, STAX news and more STAX products! 3









2-4







4 **30812 STAX SANTA** 













Power STAX



## **Refer to www.lightstax.eu for digital building instructions, STAX news and more STAX products!** 5











## 1-25

2-1

UX1













1-24



1-10







































99 00 X6



12 **30812 STAX SANTA** 

**Refer to www.lightstax.eu for digital building instructions, STAX news and more STAX products!** 9









1-17









10 **30812 STAX SANTA**