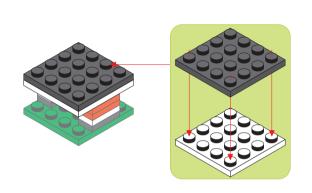

## Special instructions:

I. To replace the CR2032 button cell battery, please see the 4x4 Motion Activated Power STAX Instruction
manual.

2. As an upgrade, to avoid using batteries, we recommend replacing the button cell Power STAX with the rechargeable 4x4 Mobile Power STAX (Item# S-11503). You can purchase this from your STAX retailer or directly through our webshop at www.lightstax.eu!











4 - 3





















18 **30812 STAX SANTA** 

Refer to www.lightstax.eu for digital building instructions, STAX news and more STAX products! 3









2-4







4 **30812 STAX SANTA** 













Power STAX



## **Refer to www.lightstax.eu for digital building instructions, STAX news and more STAX products!** 5











## 1-25

2-1

UX1













1-24



1-10







































99 00 X6



12 **30812 STAX SANTA** 

**Refer to www.lightstax.eu for digital building instructions, STAX news and more STAX products!** 9









1-17









10 **30812 STAX SANTA**