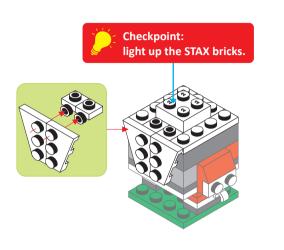

## 1-25

2-1

UX1

1-24

1-10

99 00 X6

12 **30812 STAX SANTA** 

**Refer to www.lightstax.eu for digital building instructions, STAX news and more STAX products!** 9