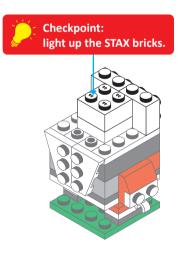

## Special instructions:

I. To replace the CR2032 button cell battery, please see the 4x4 Motion Activated Power STAX Instruction
manual.

2. As an upgrade, to avoid using batteries, we recommend replacing the button cell Power STAX with the rechargeable 4x4 Mobile Power STAX (Item# S-11503). You can purchase this from your STAX retailer or directly through our webshop at www.lightstax.eu!











4 - 3





















18 **30812 STAX SANTA** 

Refer to www.lightstax.eu for digital building instructions, STAX news and more STAX products! 3









2-4







4 **30812 STAX SANTA** 













Power STAX



## **Refer to www.lightstax.eu for digital building instructions, STAX news and more STAX products!** 5











## 1-25

2-1

UX1













1-24



1-10







































99 00 X6



12 **30812 STAX SANTA** 

**Refer to www.lightstax.eu for digital building instructions, STAX news and more STAX products!** 9









1-17









10 **30812 STAX SANTA**