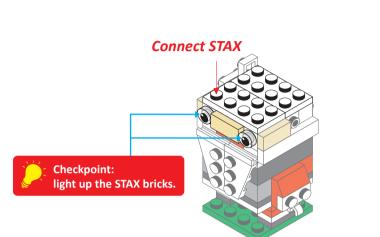

## Special instructions:

I. To replace the CR2032 button cell battery, please see the 4x4 Motion Activated Power STAX Instruction
manual.

2. As an upgrade, to avoid using batteries, we recommend replacing the button cell Power STAX with the rechargeable 4x4 Mobile Power STAX (Item# S-11503). You can purchase this from your STAX retailer or directly through our webshop at www.lightstax.eu!