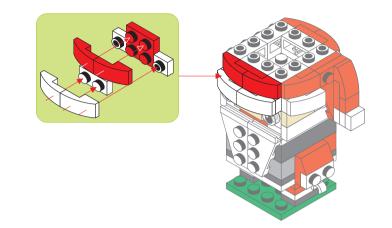

es, we recommend replacing the button cell Power STAX with the rechargeable 4x4 Mobile Power STAX (Item# S-11503). You can purchase this from your STAX retailer or directly through our webshop at www.lightstax.eu!











4 - 3





















18 **30812 STAX SANTA** 

Refer to www.lightstax.eu for digital building instructions, STAX news and more STAX products! 3









2-4







4 **30812 STAX SANTA** 













Power STAX



## **Refer to www.lightstax.eu for digital building instructions, STAX news and more STAX products!** 5











## 1-25

2-1

UX1













1-24



1-10







































99 00 X6



12 **30812 STAX SANTA** 

**Refer to www.lightstax.eu for digital building instructions, STAX news and more STAX products!** 9









1-17









10 **30812 STAX SANTA**