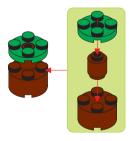

## Special instructions:

I. To replace the CR2032 button cell battery, please see the 4x4 Motion Activated Power STAX Instruction
manual.

2. As an upgrade, to avoid using batteries, we recommend replacing the button cell Power STAX with the rechargeable 4x4 Mobile Power STAX (Item# S-11503). You can purchase this from your STAX retailer or directly through our webshop at www.lightstax.eu!











4 - 3





















18 **30812 STAX SANTA** 

Refer to www.lightstax.eu for digital building instructions, STAX news and more STAX products! 3









2-4







4 **30812 STAX SANTA** 













Power STAX



## **Refer to www.lightstax.eu for digital building instructions, STAX news and more STAX products!** 5











## 1-25

2-1

UX1













1-24



1-10







































99 00 X6



12 **30812 STAX SANTA** 

**Refer to www.lightstax.eu for digital building instructions, STAX news and more STAX products!** 9









1-17









10 **30812 STAX SANTA**