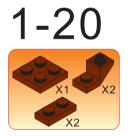

ons:

I. To replace the CR2032 button cell battery, please see the 4x4 Motion Activated Power STAX Instruction
manual.

2. As an upgrade, to avoid using batteries, we recommend replacing the button cell Power STAX with the rechargeable 4x4 Mobile Power STAX (Item# S-11503). You can purchase this from your STAX retailer or directly through our webshop at www.lightstax.eu!











4 - 3





















18 **30812 STAX SANTA** 

Refer to www.lightstax.eu for digital building instructions, STAX news and more STAX products! 3









2-4







4 **30812 STAX SANTA** 













Power STAX



## **Refer to www.lightstax.eu for digital building instructions, STAX news and more STAX products!** 5











## 1-25

2-1

UX1













1-24



1-10







































99 00 X6



12 **30812 STAX SANTA** 

**Refer to www.lightstax.eu for digital building instructions, STAX news and more STAX products!** 9









1-17









10 **30812 STAX SANTA**