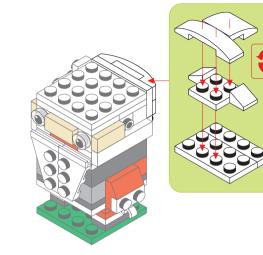

tions:

I. To replace the CR2032 button cell battery, please see the 4x4 Motion Activated Power STAX Instruction
manual.

2. As an upgrade, to avoid using batteries, we recommend replacing the button cell Power STAX with the rechargeable 4x4 Mobile Power STAX (Item# S-11503). You can purchase this from your STAX retailer or directly through our webshop at www.lightstax.eu!











4 - 3





















18 **30812 STAX SANTA** 

Refer to www.lightstax.eu for digital building instructions, STAX news and more STAX products! 3









2-4







4 **30812 STAX SANTA** 













Power STAX



## **Refer to www.lightstax.eu for digital building instructions, STAX news and more STAX products!** 5











## 1-25

2-1

UX1













1-24



1-10







































99 00 X6



12 **30812 STAX SANTA** 

**Refer to www.lightstax.eu for digital building instructions, STAX news and more STAX products!** 9









1-17









10 **30812 STAX SANTA**