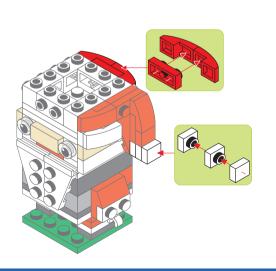

ng batteries, we recommend replacing the button cell Power STAX with the rechargeable 4x4 Mobile Power STAX (Item# S-11503). You can purchase this from your STAX retailer or directly through our webshop at www.lightstax.eu!











4 - 3





















18 **30812 STAX SANTA** 

Refer to www.lightstax.eu for digital building instructions, STAX news and more STAX products! 3









2-4







4 **30812 STAX SANTA** 













Power STAX



## **Refer to www.lightstax.eu for digital building instructions, STAX news and more STAX products!** 5











## 1-25

2-1

UX1













1-24



1-10







































99 00 X6



12 **30812 STAX SANTA** 

**Refer to www.lightstax.eu for digital building instructions, STAX news and more STAX products!** 9









1-17









10 **30812 STAX SANTA**