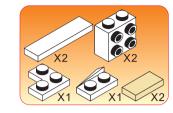

## Special instructions:

I. To replace the CR2032 button cell battery, please see the 4x4 Motion Activated Power STAX Instruction
manual.

2. As an upgrade, to avoid using batteries, we recommend replacing the button cell Power STAX with the rechargeable 4x4 Mobile Power STAX (Item# S-11503). You can purchase this from your STAX retailer or directly through our webshop at www.lightstax.eu!











4 - 3





















18 **30812 STAX SANTA** 

Refer to www.lightstax.eu for digital building instructions, STAX news and more STAX products! 3









2-4







4 **30812 STAX SANTA** 













Power STAX



## **Refer to www.lightstax.eu for digital building instructions, STAX news and more STAX products!** 5











## 1-25

2-1

UX1













1-24



1-10







































99 00 X6



12 **30812 STAX SANTA** 

**Refer to www.lightstax.eu for digital building instructions, STAX news and more STAX products!** 9









1-17









10 **30812 STAX SANTA**