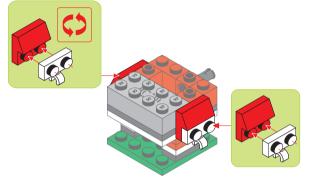

## Special instructions:

I. To replace the CR2032 button cell battery, please see the 4x4 Motion Activated Power STAX Instruction
manual.

2. As an upgrade, to avoid using batteries, we recommend replacing the button cell Power STAX with the rechargeable 4x4 Mobile Power STAX (Item# S-11503). You can purchase this from your STAX retailer or directly through our webshop at www.lightstax.eu!











4 - 3





















18 **30812 STAX SANTA** 

Refer to www.lightstax.eu for digital building instructions, STAX news and more STAX products! 3









2-4







4 **30812 STAX SANTA** 













Power STAX



## **Refer to www.lightstax.eu for digital building instructions, STAX news and more STAX products!** 5











## 1-25

2-1

UX1













1-24



1-10







































99 00 X6



12 **30812 STAX SANTA** 

**Refer to www.lightstax.eu for digital building instructions, STAX news and more STAX products!** 9









1-17









10 **30812 STAX SANTA**