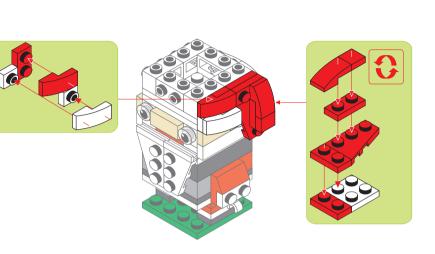

using batteries, we recommend replacing the button cell Power STAX with the rechargeable 4x4 Mobile Power STAX (Item# S-11503). You can purchase this from your STAX retailer or directly through our webshop at www.lightstax.eu!











4 - 3





















18 **30812 STAX SANTA** 

Refer to www.lightstax.eu for digital building instructions, STAX news and more STAX products! 3









2-4







4 **30812 STAX SANTA** 













Power STAX



## **Refer to www.lightstax.eu for digital building instructions, STAX news and more STAX products!** 5











## 1-25

2-1

UX1













1-24



1-10







































99 00 X6



12 **30812 STAX SANTA** 

**Refer to www.lightstax.eu for digital building instructions, STAX news and more STAX products!** 9









1-17









10 **30812 STAX SANTA**