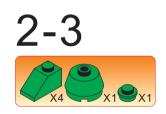

## Special instructions:

I. To replace the CR2032 button cell battery, please see the 4x4 Motion Activated Power STAX Instruction
manual.

2. As an upgrade, to avoid using batteries, we recommend replacing the button cell Power STAX with the rechargeable 4x4 Mobile Power STAX (Item# S-11503). You can purchase this from your STAX retailer or directly through our webshop at www.lightstax.eu!











4 - 3





















18 **30812 STAX SANTA** 

Refer to www.lightstax.eu for digital building instructions, STAX news and more STAX products! 3









2-4







4 **30812 STAX SANTA** 













Power STAX



## **Refer to www.lightstax.eu for digital building instructions, STAX news and more STAX products!** 5











## 1-25

2-1

UX1













1-24



1-10







































99 00 X6



12 **30812 STAX SANTA** 

**Refer to www.lightstax.eu for digital building instructions, STAX news and more STAX products!** 9









1-17









10 **30812 STAX SANTA**