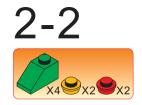

## Special instructions:

I. To replace the CR2032 button cell battery, please see the 4x4 Motion Activated Power STAX Instruction
manual.

2. As an upgrade, to avoid using batteries, we recommend replacing the button cell Power STAX with the rechargeable 4x4 Mobile Power STAX (Item# S-11503). You can purchase this from your STAX retailer or directly through our webshop at www.lightstax.eu!











4 - 3





















18 **30812 STAX SANTA** 

Refer to www.lightstax.eu for digital building instructions, STAX news and more STAX products! 3









2-4







4 **30812 STAX SANTA** 













Power STAX



## **Refer to www.lightstax.eu for digital building instructions, STAX news and more STAX products!** 5











## 1-25

2-1

UX1













1-24



1-10







































99 00 X6



12 **30812 STAX SANTA** 

**Refer to www.lightstax.eu for digital building instructions, STAX news and more STAX products!** 9









1-17









10 **30812 STAX SANTA**