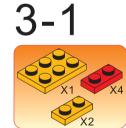

## Special instructions:

I. To replace the CR2032 button cell battery, please see the 4x4 Motion Activated Power STAX Instruction
manual.

2. As an upgrade, to avoid using batteries, we recommend replacing the button cell Power STAX with the rechargeable 4x4 Mobile Power STAX (Item# S-11503). You can purchase this from your STAX retailer or directly through our webshop at www.lightstax.eu!











4 - 3





















18 **30812 STAX SANTA** 

Refer to www.lightstax.eu for digital building instructions, STAX news and more STAX products! 3









2-4







4 **30812 STAX SANTA** 













Power STAX



## **Refer to www.lightstax.eu for digital building instructions, STAX news and more STAX products!** 5











## 1-25

2-1

UX1













1-24



1-10







































99 00 X6



12 **30812 STAX SANTA** 

**Refer to www.lightstax.eu for digital building instructions, STAX news and more STAX products!** 9









1-17









10 **30812 STAX SANTA**