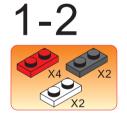

## Special instructions:

I. To replace the CR2032 button cell battery, please see the 4x4 Motion Activated Power STAX Instruction
manual.

2. As an upgrade, to avoid using batteries, we recommend replacing the button cell Power STAX with the rechargeable 4x4 Mobile Power STAX (Item# S-11503). You can purchase this from your STAX retailer or directly through our webshop at www.lightstax.eu!











4 - 3





















18 **30812 STAX SANTA** 

Refer to www.lightstax.eu for digital building instructions, STAX news and more STAX products! 3









2-4







4 **30812 STAX SANTA** 













Power STAX



## **Refer to www.lightstax.eu for digital building instructions, STAX news and more STAX products!** 5











## 1-25

2-1

UX1













1-24



1-10







































99 00 X6



12 **30812 STAX SANTA** 

**Refer to www.lightstax.eu for digital building instructions, STAX news and more STAX products!** 9









1-17









10 **30812 STAX SANTA**