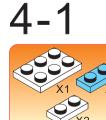

## Special instructions:

I. To replace the CR2032 button cell battery, please see the 4x4 Motion Activated Power STAX Instruction
manual.

2. As an upgrade, to avoid using batteries, we recommend replacing the button cell Power STAX with the rechargeable 4x4 Mobile Power STAX (Item# S-11503). You can purchase this from your STAX retailer or directly through our webshop at www.lightstax.eu!











4 - 3





















18 **30812 STAX SANTA** 

Refer to www.lightstax.eu for digital building instructions, STAX news and more STAX products! 3









2-4







4 **30812 STAX SANTA** 













Power STAX



## **Refer to www.lightstax.eu for digital building instructions, STAX news and more STAX products!** 5











## 1-25

2-1

UX1













1-24



1-10







































99 00 X6



12 **30812 STAX SANTA** 

**Refer to www.lightstax.eu for digital building instructions, STAX news and more STAX products!** 9









1-17









10 **30812 STAX SANTA**