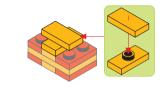

## Special instructions:

I. To replace the CR2032 button cell battery, please see the 4x4 Motion Activated Power STAX Instruction
manual.

2. As an upgrade, to avoid using batteries, we recommend replacing the button cell Power STAX with the rechargeable 4x4 Mobile Power STAX (Item# S-11503). You can purchase this from your STAX retailer or directly through our webshop at www.lightstax.eu!