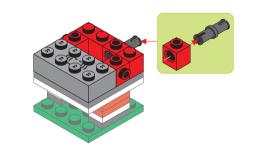

## Special instructions:

I. To replace the CR2032 button cell battery, please see the 4x4 Motion Activated Power STAX Instruction
manual.

2. As an upgrade, to avoid using batteries, we recommend replacing the button cell Power STAX with the rechargeable 4x4 Mobile Power STAX (Item# S-11503). You can purchase this from your STAX retailer or directly through our webshop at www.lightstax.eu!











4 - 3





















18 **30812 STAX SANTA** 

Refer to www.lightstax.eu for digital building instructions, STAX news and more STAX products! 3









2-4







4 **30812 STAX SANTA** 













Power STAX



## **Refer to www.lightstax.eu for digital building instructions, STAX news and more STAX products!** 5











## 1-25

2-1

UX1













1-24



1-10







































99 00 X6



12 **30812 STAX SANTA** 

**Refer to www.lightstax.eu for digital building instructions, STAX news and more STAX products!** 9









1-17









10 **30812 STAX SANTA**