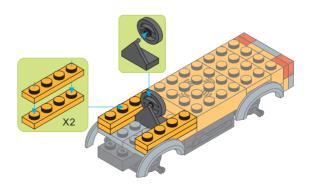

## 1-6 X1 💌 X1

X4

Special instructions:

1. To replace the CR2032 button cell battery, please see the 4x12 Power Base Instruction manual.