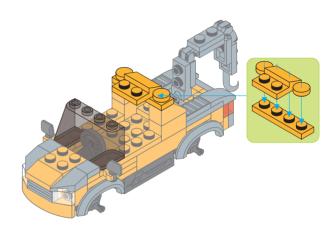

& & & \\ & & & \\ & & & \\ & & & \\ & & & \\ & & & \\ & & & \\ & & & \\ & & & \\ & & & \\ & & & \\ & & & \\ & & & \\ & & & \\ & & & \\ & & & \\ & & & \\ & & & \\ & & & \\ & & & \\ & & & \\ & & & \\ & & & \\ & & & \\ & & & \\ & & & \\ & & & \\ & & & \\ & & & \\ & & & \\ & & & \\ & & & \\ & & & \\ & & & \\ & & & \\ & & & \\ & & & \\ & & & \\ & & & \\ & & & \\ & & & \\ & & & \\ & & & \\ & & & \\ & & & \\ & & & \\ & & & \\ & & & \\ & & & \\ & & & \\ & & & \\ & & & \\ & & & \\ & & & \\ & & & \\ & & & \\ & & & \\ & & & \\ & & & \\ & & & \\ & & & & \\ & & & \\ & & & \\ & & & \\ & & & \\ & & & \\ & & & \\ & & & & \\ & & & \\ & & & \\ & & & \\ & & & & \\ & & & \\ & & & \\ & & & \\ & & & \\ & & & \\ & & & \\ & & & \\ & &$















## 1-6 X1 💌 X1

X4



























































Special instructions:

1. To replace the CR2032 button cell battery, please see the 4x12 Power Base Instruction manual.