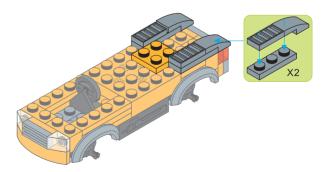

## 1-6 X1 💌 X1

X4

Special instructions:

1. To replace the CR2032 button cell battery, please see the 4x12 Power Base Instruction manual.