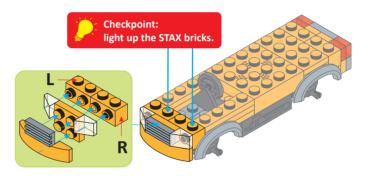

## 1-6 X1 💌 X1

X4

Special instructions:

1. To replace the CR2032 button cell battery, please see the 4x12 Power Base Instruction manual.