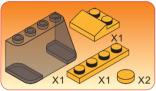

## 1-6 X1 💌 X1

X4

Special instructions:

1. To replace the CR2032 button cell battery, please see the 4x12 Power Base Instruction manual.