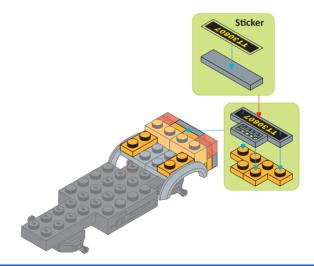

## 1-6 X1 💌 X1

X4

Special instructions:

1. To replace the CR2032 button cell battery, please see the 4x12 Power Base Instruction manual.