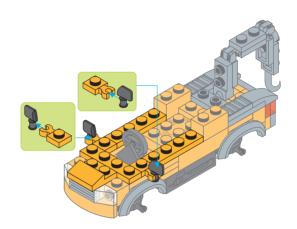

\\ & & & \\ & & & \\ & & & \\ & & & \\ & & & \\ & & & \\ & & & \\ & & & \\ & & & \\ & & & \\ & & & \\ & & & \\ & & & \\ & & & \\ & & & \\ & & & \\ & & & \\ & & & \\ & & & \\ & & & \\ & & & \\ & & & \\ & & & \\ & & & \\ & & & \\ & & & \\ & & & \\ & & & \\ & & & \\ & & & \\ & & & \\ & & & \\ & & & \\ & & & \\ & & & \\ & & & \\ & & & \\ & & & \\ & & & \\ & & & \\ & & & \\ & & & \\ & & & \\ & & & \\ & & & \\ & & & \\ & & & \\ & & & \\ & & & \\ & & & \\ & & & \\ & & & \\ & & & \\ & & & \\ & & & \\ & & & \\ & & & \\ & & & \\ & & & \\ & & & \\ & & & \\ & & & & \\ & & & \\ & & & \\ & & & \\ & & & \\ & & & \\ & & & \\ & & & & \\ & & & \\ & & & \\ & & & \\ & & & & \\ & & & \\ & & & \\ & & & \\ & & & \\ & & & \\ & & & \\ & & & \\ & &$















## 1-6 X1 💌 X1

X4



























































Special instructions:

1. To replace the CR2032 button cell battery, please see the 4x12 Power Base Instruction manual.