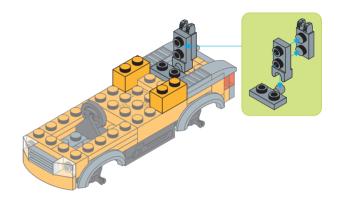

& & \\ & & & \\ & & & \\ & & & \\ & & & \\ & & & \\ & & & \\ & & & \\ & & & \\ & & & \\ & & & \\ & & & \\ & & & \\ & & & \\ & & & \\ & & & \\ & & & \\ & & & \\ & & & \\ & & & \\ & & & \\ & & & \\ & & & \\ & & & \\ & & & \\ & & & \\ & & & \\ & & & \\ & & & \\ & & & \\ & & & \\ & & & \\ & & & \\ & & & \\ & & & \\ & & & \\ & & & \\ & & & \\ & & & \\ & & & \\ & & & \\ & & & \\ & & & \\ & & & \\ & & & \\ & & & \\ & & & \\ & & & \\ & & & \\ & & & \\ & & & \\ & & & \\ & & & \\ & & & \\ & & & \\ & & & \\ & & & \\ & & & \\ & & & \\ & & & \\ & & & \\ & & & \\ & & & \\ & & & & \\ & & & \\ & & & \\ & & & \\ & & & \\ & & & \\ & & & \\ & & & & \\ & & & \\ & & & \\ & & & \\ & & & & \\ & & & \\ & & & \\ & & & \\ & & & \\ & & & \\ & & & \\ & & & \\ & &$















## 1-6 X1 💌 X1

X4



























































Special instructions:

1. To replace the CR2032 button cell battery, please see the 4x12 Power Base Instruction manual.