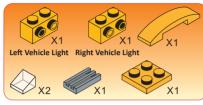

## 1-6 X1 💌 X1

X4

Special instructions:

1. To replace the CR2032 button cell battery, please see the 4x12 Power Base Instruction manual.