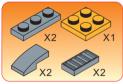

## 1-6 X1 💌 X1

X4

Special instructions:

1. To replace the CR2032 button cell battery, please see the 4x12 Power Base Instruction manual.