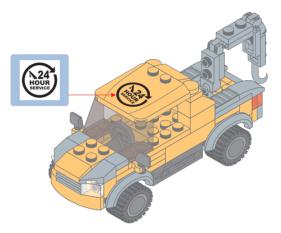

& & & \\ & & & \\ & & & \\ & & & \\ & & & \\ & & & \\ & & & \\ & & & \\ & & & \\ & & & \\ & & & \\ & & & \\ & & & \\ & & & \\ & & & \\ & & & \\ & & & \\ & & & \\ & & & \\ & & & \\ & & & \\ & & & \\ & & & \\ & & & \\ & & & \\ & & & \\ & & & \\ & & & \\ & & & \\ & & & \\ & & & \\ & & & \\ & & & \\ & & & \\ & & & \\ & & & \\ & & & \\ & & & \\ & & & \\ & & & \\ & & & \\ & & & \\ & & & \\ & & & \\ & & & \\ & & & \\ & & & \\ & & & \\ & & & \\ & & & \\ & & & \\ & & & \\ & & & \\ & & & \\ & & & \\ & & & \\ & & & \\ & & & \\ & & & \\ & & & & \\ & & & \\ & & & \\ & & & \\ & & & \\ & & & \\ & & & \\ & & & & \\ & & & \\ & & & \\ & & & \\ & & & & \\ & & & \\ & & & \\ & & & \\ & & & \\ & & & \\ & & & \\ & & & \\ & &$















## 1-6 X1 💌 X1

X4



























































Special instructions:

1. To replace the CR2032 button cell battery, please see the 4x12 Power Base Instruction manual.