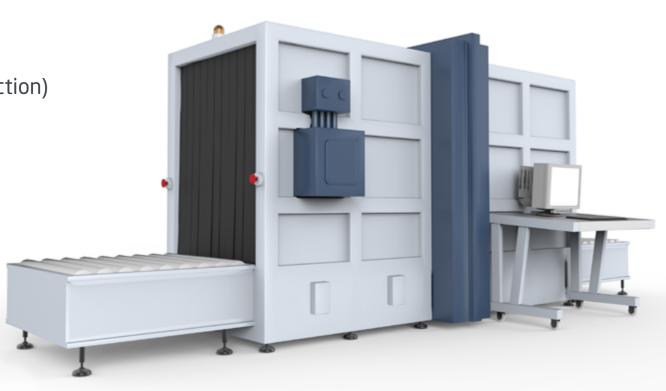

#### **SECURING**

- 3 X-Ray devices with own personnel (trained and certified)
- SPX by ETD (Explosive Trace Detection)
- SPX by EDD (Explosive Detection Dogs)
- SPX by RASCO (Remote Air Sampling for Canine Olfaction)

- Hand search
- Regulated agent
- Full CCTV coverage